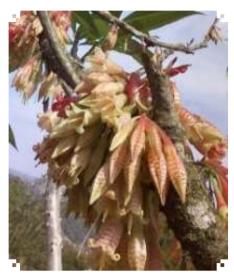

#### 2. Baaijingkmen Nongkynrih:

**Documentation of Ethno-Botanically Important Species and their Uses in Khasi and Jaintia Hills:** The objective of the study is to document and acquire an understanding of concepts and principles relating to ethno-botanically important species in Khasi and Jaintia Hills.

Meghalaya Biodiversity Board

Scientific Name: Agapetes variegate Local Name: Sohlamut

Scientific Name: Lentinula adodes Local Name: Tit Tung

Survey on Traditional Health Practitioners and Documentation of Different Medicinal Plants and <u>Animals Parts in Khasi and Jaintia Hills</u>: The objective of the study is to document the indigenous knowledge system for medicinal plants and animal parts use and cultural practices associated with the healing process as adopted by traditional healers in Khasi and Jaintia Hills.