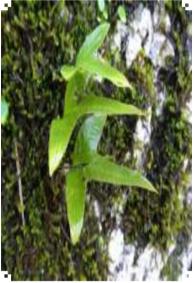

#### 1. Auphelia. B. Syiem:

**Diversity, Distribution and Uses of Pteridophyta Flora in Khasi and Jaintia Hills, Meghalaya**: The objective of the study is to identify and classify the different Pteridophytes found in the Khasi and Jaintia Hills of Meghalaya along with their uses and methods of conservation.

Scientific Name: *Lepisorus* sp. Local Name: Tyrkhang

Scientific Name: *Microsorum pteropus* Local Name: Tyrkhang