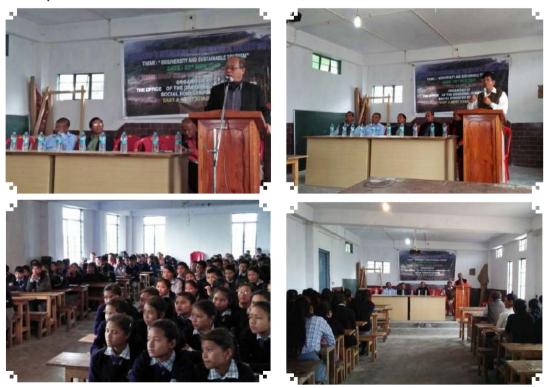

### 2. International Day for Biological Diversity

Since the Board's inception, every year on 22<sup>nd</sup> of May 'International Day for Biological Diversity' is celebrated by the members and staff of the Board throughout Meghalaya and the main event is celebrated at U Soso Tham Auditorium, State Central Library, Shillong. Each year the theme of the celebration changes in accordance with the theme chosen by the National Biodiversity Authority. The following are the details of the IBD celebration for the year 2016:

#### International Day for Biological Diversity, 2016

Theme: Biodiversity for Sustainable Development.

#### Photographs of IDB Celebration in the other towns of Meghalaya:

Shillong (East Khasi Hills District):

Meghalaya Biodiversity Board

Mawkyrwat (South West Khasi Hills District):

#### Nongpoh (Ri-Bhoi District):

Prize Disrtibution by IDB Celebrations held in other towns of Meghalaya: