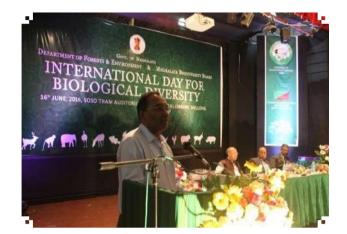

### 2. International Day for Biological Diversity

Since the Board's inception, every year on 22<sup>nd</sup> of May 'International Day for Biological Diversity' is celebrated by the members and staff of the Board throughout Meghalaya and the main event is celebrated at U Soso Tham Auditorium, State Central Library, Shillong. Each year the theme of the celebration changes in accordance with the theme chosen by the National Biodiversity Authority. The following are the details of the IBD celebration for the year 2016:

#### International Day for Biological Diversity, 2016

Theme: Biodiversity for Sustainable Development.

#### Photographs of IDB Celebration in the other towns of Meghalaya:

Shillong (East Khasi Hills District):

Meghalaya Biodiversity Board

Mawkyrwat (South West Khasi Hills District):