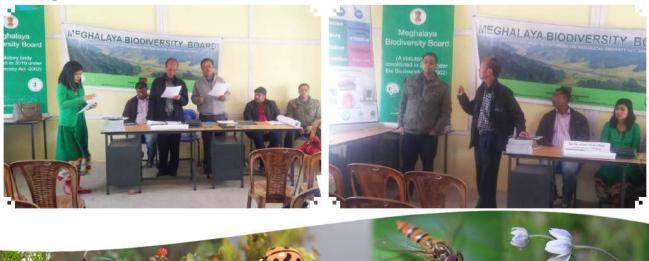

### 2. International Day for Biological Diversity

Since the Board's inception, every year on 22<sup>nd</sup> of May 'International Day for Biological Diversity' is celebrated by the members and staff of the Board throughout Meghalaya and the main event is celebrated at U Soso Tham Auditorium, State Central Library, Shillong. Each year the theme of the celebration changes in accordance with the theme chosen by the National Biodiversity Authority. The following are the details of the IBD celebration for the year 2016:

#### International Day for Biological Diversity, 2016

Theme: Biodiversity for Sustainable Development.

#### Photographs of IDB Celebration in the other towns of Meghalaya:

Shillong (East Khasi Hills District):

Meghalaya Biodiversity Board

Mawkyrwat (South West Khasi Hills District):

#### Nongpoh (Ri-Bhoi District):

Prize Disrtibution by IDB Celebrations held in other towns of Meghalaya: