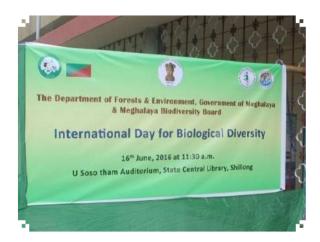

### 2. International Day for Biological Diversity

Since the Board's inception, every year on 22<sup>nd</sup> of May 'International Day for Biological Diversity' is celebrated by the members and staff of the Board throughout Meghalaya and the main event is celebrated at U Soso Tham Auditorium, State Central Library, Shillong. Each year the theme of the celebration changes in accordance with the theme chosen by the National Biodiversity Authority. The following are the details of the IBD celebration for the year 2016:

#### International Day for Biological Diversity, 2016

Theme: Biodiversity for Sustainable Development.