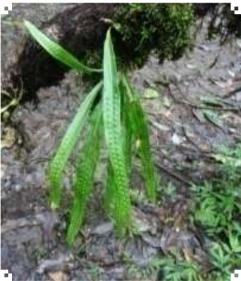

#### 1. Auphelia. B. Syiem:

**Diversity, Distribution and Uses of Pteridophyta Flora in Khasi and Jaintia Hills, Meghalaya**: The objective of the study is to identify and classify the different Pteridophytes found in the Khasi and Jaintia Hills of Meghalaya along with their uses and methods of conservation.

Scientific Name: *Lepisorus* sp. Local Name: Tyrkhang

Scientific Name: *Microsorum pteropus* Local Name: Tyrkhang