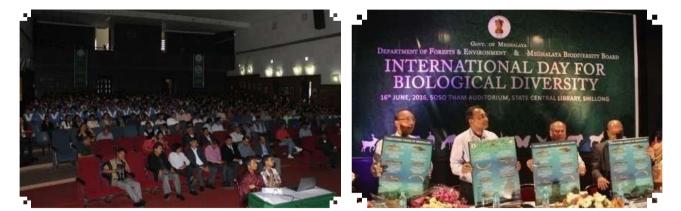

### 2. International Day for Biological Diversity

Since the Board's inception, every year on 22<sup>nd</sup> of May 'International Day for Biological Diversity' is celebrated by the members and staff of the Board throughout Meghalaya and the main event is celebrated at U Soso Tham Auditorium, State Central Library, Shillong. Each year the theme of the celebration changes in accordance with the theme chosen by the National Biodiversity Authority. The following are the details of the IBD celebration for the year 2016:

#### International Day for Biological Diversity, 2016

Theme: Biodiversity for Sustainable Development.

#### Photographs of IDB Celebration in the other towns of Meghalaya:

Shillong (East Khasi Hills District):

Meghalaya Biodiversity Board

Mawkyrwat (South West Khasi Hills District):