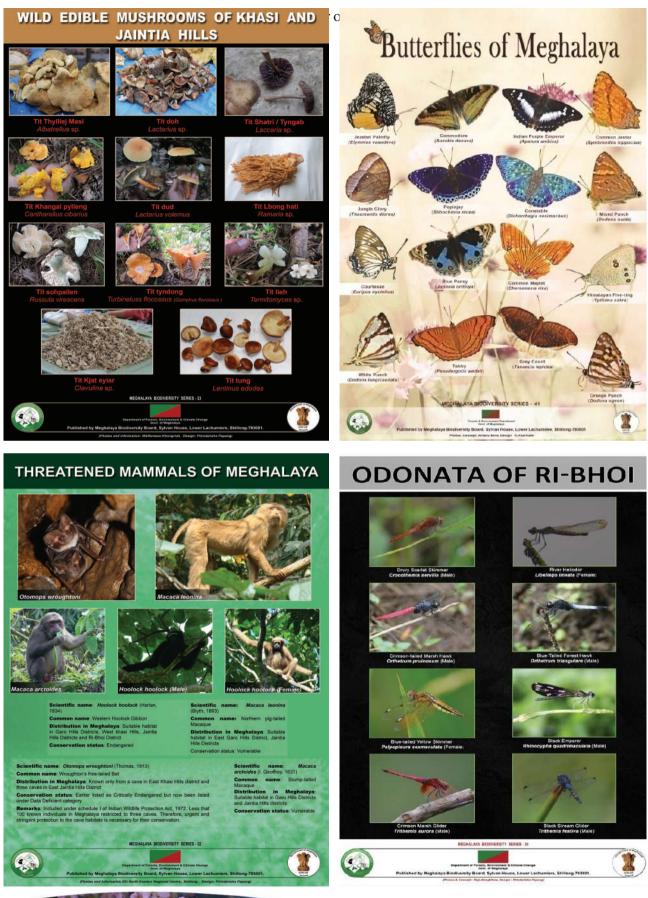

#### 4. Publications by the Board (2015-2016)

In the year 2015-16, the Board has published the following books and posters to generate awareness regarding the biodiversity of Meghalaya:

1. Books:

Annual Report for the year 2012-2015

#### Posters

3