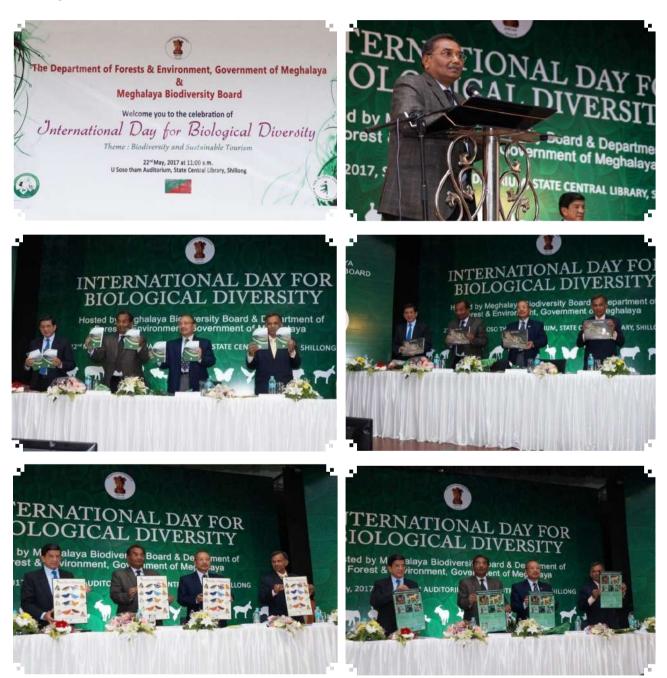

### 2. International Day for Biological Diversity

Since the Board's inception, every year on 22<sup>nd</sup> of May 'International Day for Biological Diversity' is celebrated by the members and staff of the Board throughout Meghalaya and the main event is celebrated at U Soso Tham Auditorium, State Central Library, Shillong. Each year the theme of the celebration changes in accordance with the theme chosen by the National Biodiversity Authority. The following are the details of the IBD celebration for the year 2016:

#### International Day for Biological Diversity, 2016

Theme: Biodiversity for Sustainable Development.

#### Photographs of IDB Celebration in the other towns of Meghalaya:

Shillong (East Khasi Hills District):

Meghalaya Biodiversity Board

Mawkyrwat (South West Khasi Hills District):