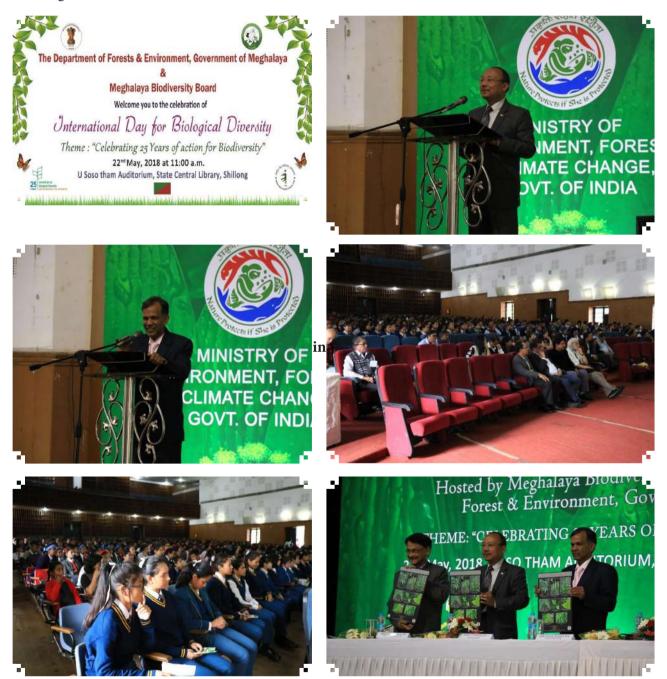

### 2. International Day for Biological Diversity

Since the Board's inception, every year on 22<sup>nd</sup> of May 'International Day for Biological Diversity' is celebrated by the members and staff of the Board throughout Meghalaya and the main event is celebrated at U Soso Tham Auditorium, State Central Library, Shillong. Each year the theme of the celebration changes in accordance with the theme chosen by the National Biodiversity Authority. The following are the details of the IBD celebration for the year 2016:

#### International Day for Biological Diversity, 2016

Theme: Biodiversity for Sustainable Development.

#### Photographs of IDB Celebration in the other towns of Meghalaya:

Shillong (East Khasi Hills District):

Meghalaya Biodiversity Board

Mawkyrwat (South West Khasi Hills District):