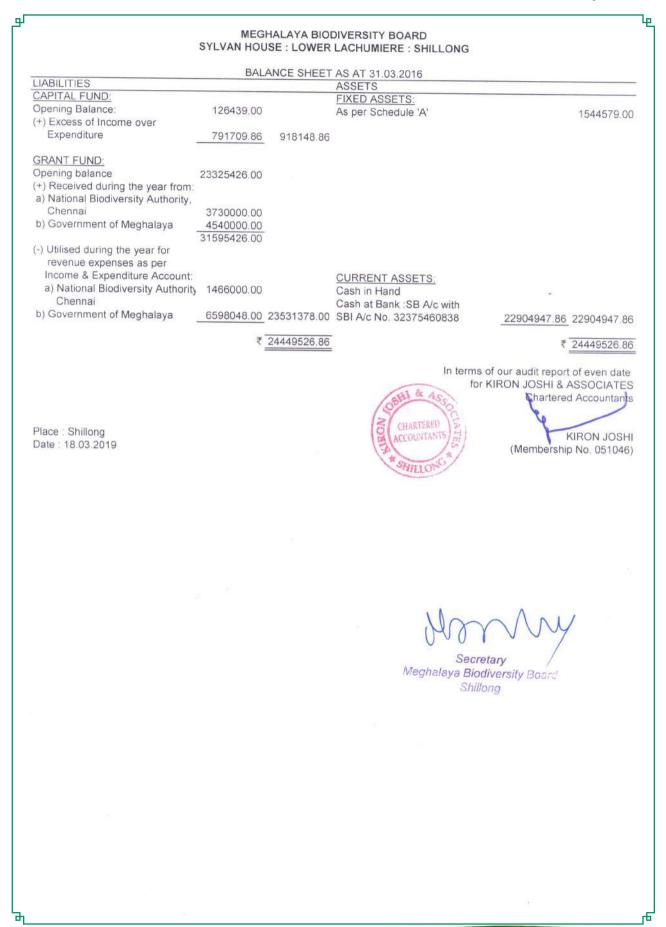

# Audited Financial Statements for the year 2015-2016

#### AUDITORS' REPORT

We have examined the annexed Balance Sheet as at 31.03.2016 and Income & Expenditure Account and Receipts and Payments Account for the year ended on that date of **MEGHALAYA BIODIVERSITY BOARD: SYLVAN HOUSE : LOWER LACHUMIERE : SHILLONG.** 

Place:Shillong Date: 18.03.2019 CHARTERED ACCOUNTANTS \* SHITLONG

for KIRON JOSHI & ASSOCIATES Chartered Accountants.

KIRON JOSHI. (Membership No.051046)

| 13                                    |             |             | DIVERSITY BOARD                          | G                                                   |
|---------------------------------------|-------------|-------------|------------------------------------------|-----------------------------------------------------|
|                                       |             |             | AS AT 31.03.2016                         | -                                                   |
| LIABILITIES                           |             |             | ASSETS                                   |                                                     |
| CAPITAL FUND:                         |             |             | FIXED ASSETS:                            |                                                     |
| Opening Balance:                      | 126439.00   |             | As per Schedule 'A'                      | 1544579.0                                           |
| (+) Excess of Income over             |             |             |                                          |                                                     |
| Expenditure                           | 791709.86   | 918148.86   |                                          |                                                     |
| GRANT FUND:                           |             |             |                                          |                                                     |
|                                       | 23325426.00 |             |                                          |                                                     |
| +) Received during the year from:     |             |             |                                          |                                                     |
| a) National Biodiversity Authority,   |             |             |                                          |                                                     |
| Chennai                               | 3730000.00  |             |                                          |                                                     |
| b) Government of Meghalaya            | 4540000.00  |             |                                          |                                                     |
|                                       | 31595426.00 |             |                                          |                                                     |
| -) Utilised during the year for       |             |             |                                          |                                                     |
| revenue expenses as per               |             |             |                                          |                                                     |
| Income & Expenditure Account:         |             |             | CURRENT ASSETS:                          |                                                     |
| a) National Biodiversity Authority    | 1466000.00  |             | Cash in Hand                             | -                                                   |
| Chennai                               |             |             | Cash at Bank :SB A/c with                |                                                     |
| b) Government of Meghalaya            | 6598048.00  | 23531378.00 | SBI A/c No. 32375460838                  | 22904947 86 22904947 8                              |
| Place : Shillong<br>Date : 18.03.2019 |             |             | CHARTERED<br>ACCOUNTANTS<br>* STALLONG * | Membership No. 051046                               |
|                                       |             |             | 6                                        | Secretary<br>Reghalaya Biodiversity Boc<br>Shillong |
|                                       |             |             |                                          |                                                     |
|                                       |             |             |                                          |                                                     |