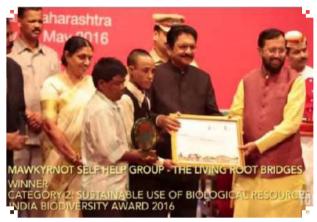

### 2. International Day for Biological Diversity

Since the Board's inception, every year on 22<sup>nd</sup> of May 'International Day for Biological Diversity' is celebrated by the members and staff of the Board throughout Meghalaya and the main event is celebrated at U Soso Tham Auditorium, State Central Library, Shillong. Each year the theme of the celebration changes in accordance with the theme chosen by the National Biodiversity Authority. The following are the details of the IBD celebration for the year 2016:

#### International Day for Biological Diversity, 2016

Theme: Biodiversity for Sustainable Development.