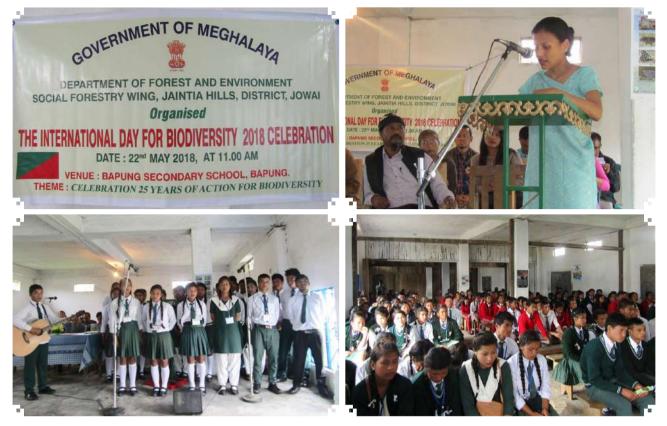

### 2. International Day for Biological Diversity

Since the Board's inception, every year on 22<sup>nd</sup> of May 'International Day for Biological Diversity' is celebrated by the members and staff of the Board throughout Meghalaya and the main event is celebrated at U Soso Tham Auditorium, State Central Library, Shillong. Each year the theme of the celebration changes in accordance with the theme chosen by the National Biodiversity Authority. The following are the details of the IBD celebration for the year 2016:

#### Photographs of IDB Celebration in the other towns of Meghalaya:

Shillong (East Khasi Hills District):

Meghalaya Biodiversity Board

Mawkyrwat (South West Khasi Hills District):

#### Nongpoh (Ri-Bhoi District):

Prize Disrtibution by IDB Celebrations held in other towns of Meghalaya: