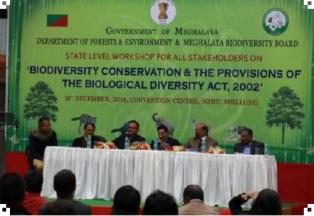

The Board constituted in 2010, strives to achieve the objectives outlined in the Biological Diversity Act (2002), Biological Diversity Rules (2004) and the Meghalaya Biological Diversity Rules (2010) by joining hands with the local communities, through various awareness programmes and conservation measures, which aim at achieving conservation of biodiversity, sustainable use of its resources and a fair and equitable sharing of benefits arising from such use. So far, two hundred and eighty (280) Biodiversity Management Committees have been constituted in the State, forty five (45) People's Biodiversity Registers (PBR) have already been prepared and sixty four (64) more PBRs are under preparation. Recently, Khlaw Kur Syiem KmieIng has been notified by the Government of Meghalaya as Biodiversity Heritage Site (BHS) vide Notification No. FOR.53/2018/59 dated 13<sup>th</sup> December, 2018, under sub-section (1) of section 37 of the Biological Diversity Act (2002). The site is situated in Umkon village, Umling Block in Ri-Bhoi District. Further, documentation of "Meghalaya State Biodiversity Strategy and Action Plan (MBSAP) 2017-2030" has been completed and would be published shortly.