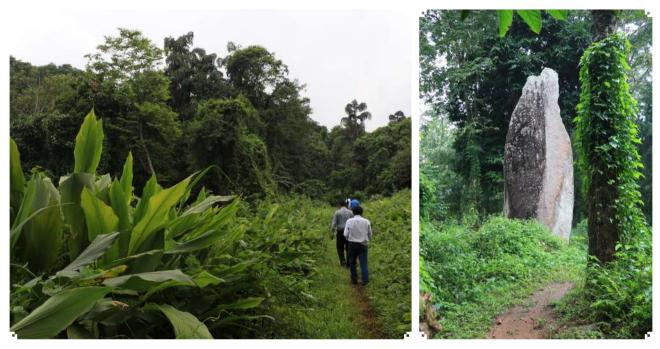

The Board constituted in 2010, strives to achieve the objectives outlined in the Biological Diversity Act (2002), Biological Diversity Rules (2004) and the Meghalaya Biological Diversity Rules (2010) by joining hands with the local communities, through various awareness programmes and conservation measures, which aim at achieving conservation of biodiversity, sustainable use of its resources and a fair and equitable sharing of benefits arising from such use. So far, two hundred and eighty (280) Biodiversity Management Committees have been constituted in the State, forty five (45) People's Biodiversity Registers (PBR) have already been prepared and sixty four (64) more PBRs are under preparation. Recently, Khlaw Kur Syiem KmieIng has been notified by the Government of Meghalaya as Biodiversity Heritage Site (BHS) vide Notification No. FOR.53/2018/59 dated 13<sup>th</sup> December, 2018, under sub-section (1) of section 37 of the Biological Diversity Act (2002). The site is situated in Umkon village, Umling Block in Ri-Bhoi District. Further, documentation of "Meghalaya State Biodiversity Strategy and Action Plan (MBSAP) 2017-2030" has been completed and would be published shortly.