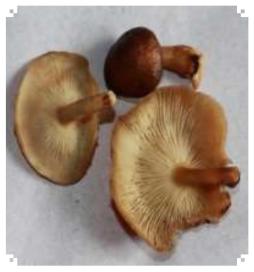

#### 2. Baaijingkmen Nongkynrih:

**Documentation of Ethno-Botanically Important Species and their Uses in Khasi and Jaintia Hills:** The objective of the study is to document and acquire an understanding of concepts and principles relating to ethno-botanically important species in Khasi and Jaintia Hills.

Meghalaya Biodiversity Board

Scientific Name: Agapetes variegate Local Name: Sohlamut

Scientific Name: Lentinula adodes Local Name: Tit Tung

Survey on Traditional Health Practitioners and Documentation of Different Medicinal Plants and <u>Animals Parts in Khasi and Jaintia Hills</u>: The objective of the study is to document the indigenous knowledge system for medicinal plants and animal parts use and cultural practices associated with the healing process as adopted by traditional healers in Khasi and Jaintia Hills.