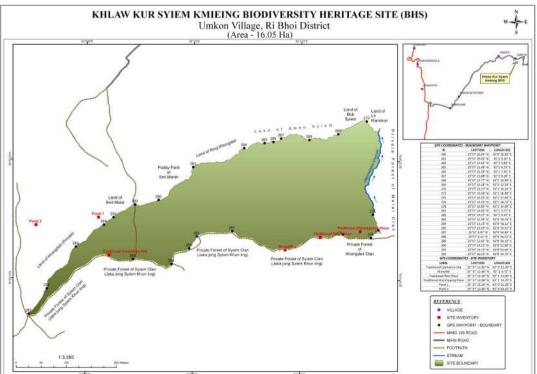

The Board constituted in 2010, strives to achieve the objectives outlined in the Biological Diversity Act (2002), Biological Diversity Rules (2004) and the Meghalaya Biological Diversity Rules (2010) by joining hands with the local communities, through various awareness programmes and conservation measures, which aim at achieving conservation of biodiversity, sustainable use of its resources and a fair and equitable sharing of benefits arising from such use. So far, two hundred and eighty (280) Biodiversity Management Committees have been constituted in the State, forty five (45) People's Biodiversity Registers (PBR) have already been prepared and sixty four (64) more PBRs are under preparation. Recently, Khlaw Kur Syiem KmieIng has been notified by the Government of Meghalaya as Biodiversity Heritage Site (BHS) vide Notification No. FOR.53/2018/59 dated 13<sup>th</sup> December, 2018, under sub-section (1) of section 37 of the Biological Diversity Act (2002). The site is situated in Umkon village, Umling Block in Ri-Bhoi District. Further, documentation of "Meghalaya State Biodiversity Strategy and Action Plan (MBSAP) 2017-2030" has been completed and would be published shortly.