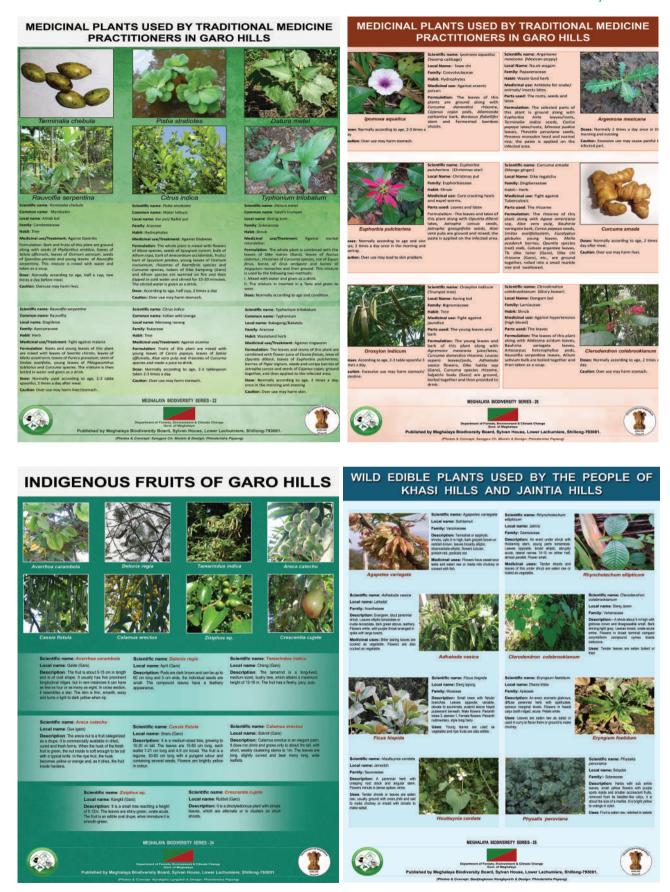

#### 2. Baaijingkmen Nongkynrih:

**Documentation of Ethno-Botanically Important Species and their Uses in Khasi and Jaintia Hills:** The objective of the study is to document and acquire an understanding of concepts and principles relating to ethno-botanically important species in Khasi and Jaintia Hills.

Meghalaya Biodiversity Board

Scientific Name: Agapetes variegate Local Name: Sohlamut

Scientific Name: Lentinula adodes Local Name: Tit Tung

Survey on Traditional Health Practitioners and Documentation of Different Medicinal Plants and <u>Animals Parts in Khasi and Jaintia Hills</u>: The objective of the study is to document the indigenous knowledge system for medicinal plants and animal parts use and cultural practices associated with the healing process as adopted by traditional healers in Khasi and Jaintia Hills.

Scientific Name: Swertia chirata Local Name: Sharita

Scientific Name: *Phlogacanthus* sp. Local Name: Marajut stem

Scientific Name: Gomphogyne cissiformis

Scientific Name: Zea mays

<u>Survey on Indigenous Fruits of Meghalaya</u>: The objective of the study is to survey and document all the available indigenous fruit varieties found in Meghalaya. It also aims at generating awareness among the people on the importance and use of the indigenous fruits.

Scientific Name: Citrus sp.

Scientific Name: Ficus glomerata