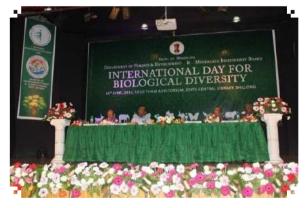

### 2. International Day for Biological Diversity

Since the Board's inception, every year on 22<sup>nd</sup> of May 'International Day for Biological Diversity' is celebrated by the members and staff of the Board throughout Meghalaya and the main event is celebrated at U Soso Tham Auditorium, State Central Library, Shillong. Each year the theme of the celebration changes in accordance with the theme chosen by the National Biodiversity Authority. The following are the details of the IBD celebration for the year 2016:

#### International Day for Biological Diversity, 2016

Theme: Biodiversity for Sustainable Development.