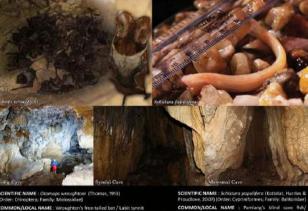

| Sl.<br>No | Name of Candidate                                                | Topic of Research                                                                        | Budget<br>(Lakhs) | Duration<br>(Months) | Status    |
|-----------|------------------------------------------------------------------|------------------------------------------------------------------------------------------|-------------------|----------------------|-----------|
| 1.        | Shri. Atanu Bora                                                 | Butterflies of Meghalaya                                                                 | 0.75              | 12                   | Completed |
| 2.        | Shri.D Khlur B. Mukhim                                           | Wroughton's Free- Tailed<br>Bats                                                         | 1.0               | 12                   | Completed |
| 3.        | Smt. Dalari Lyngdoh/<br>Darina Kharshandi & Dr.<br>Aroma Lyngdoh |                                                                                          | 0.75              | 12                   | Completed |
| 4.        | -                                                                | Documentation on Biodi-<br>versity Rich Areas & Heri-<br>tage Sites                      | 0.75              | 12                   | Completed |
| 5.        | Shri. Kanhaiya Lal<br>Chaudhary                                  | Biodiversity Mapping of<br>Surbathiang Bird Sanctu-<br>ary, Ri-Bhoi District             | 1.0               | 12                   | Completed |
| 6.        | Shri. Morningstar War                                            | Conservation of Orchids                                                                  | 0.50              | 6                    | Completed |
| 7.        | Shri. Pynshailang Syie-<br>miong                                 | Cave Terrestrial Anthro-<br>pods and Aquatic Biota in<br>Mawshyrpait and Riblai<br>Caves |                   | 12                   | Completed |
| 8.        | Shri. Pius Ranee                                                 | Bio-Garden-Conservation of Biodiversity                                                  | 0.75              | 12                   | Completed |
| 9.        | Shri Pynioolut Miki Ryn-<br>gki                                  | Wild Edible Plants in West<br>Jaintia Hills District                                     | 0.75              | 12                   | Completed |
| 10.       | Smt. Lavinia M Dkhar                                             | Earthworms Diversity in East Khasi hills District.                                       | 0.75              | 12                   | Completed |

Scientific Name: *Lepisorus* sp. Local Name: Tyrkhang

Scientific Name: *Microsorum pteropus* Local Name: Tyrkhang

Meghalaya Biodiversity Board

Scientific Name: Agapetes variegate Local Name: Sohlamut

Scientific Name: Lentinula adodes Local Name: Tit Tung

Survey on Traditional Health Practitioners and Documentation of Different Medicinal Plants and <u>Animals Parts in Khasi and Jaintia Hills</u>: The objective of the study is to document the indigenous knowledge system for medicinal plants and animal parts use and cultural practices associated with the healing process as adopted by traditional healers in Khasi and Jaintia Hills.

Scientific Name: Swertia chirata Local Name: Sharita

Scientific Name: *Phlogacanthus* sp. Local Name: Marajut stem

Scientific Name: Gomphogyne cissiformis

Scientific Name: Zea mays

<u>Survey on Indigenous Fruits of Meghalaya</u>: The objective of the study is to survey and document all the available indigenous fruit varieties found in Meghalaya. It also aims at generating awareness among the people on the importance and use of the indigenous fruits.

Scientific Name: Citrus sp.

Scientific Name: Ficus glomerata