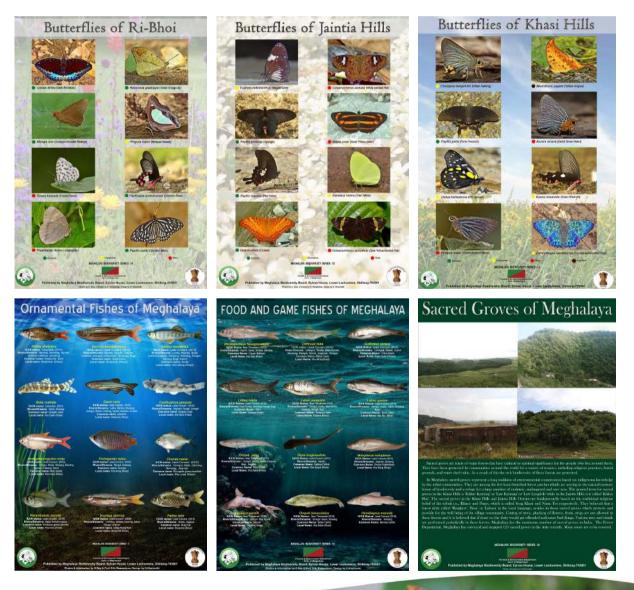

T-<br>NGA    | 19.03.2016                   | BMC/WJH/KHLIEH-<br>RANGNAH/111            |
| 17        | SOHKHAR                                                        | UMLING         | RI-BHOI                   | SHRI HALWIS MAL-<br>LAI    | 24.03.2016                   | BMC/RB/<br>SOHKHAR/112                    |
| 18        | DORBAR KUR<br>SYIEM RAID<br>NONGTLUH<br>(CUMMUNI-<br>TY LEVEL) | UMLING         | RI-BHOI                   | J.M.SYIEM                  | 24.03.2016                   | BMC/RB/RAID<br>NONGTLUH/113               |

#### 4. Publications by the Board (2015-2016)

In the year 2015-16, the Board has published the following books and posters to generate awareness regarding the biodiversity of Meghalaya:

1. Books:



Annual Report for the year 2012-2015

#### Posters



3

## 5. Activities of the Board (2015-16)

#### Meghalaya Biodiversity Board Research Grants:

On 22<sup>nd</sup> May, 2015 on the occasion of the 'International Day for Biological Diversity', the Board had granted financial aid to Ten Project fellows in the form of 'MBB Research Grants' for conservation/ research projects on biodiversity of Meghalaya. The following are the Research Projects that had been worked on and completed by them:-

| Sl.<br>No | Name of Candidate                                                | Topic of Research                                                                        | Budget<br>(Lakhs) | Duration<br>(Months) | Status    |
|-----------|------------------------------------------------------------------|----------------------------------------------