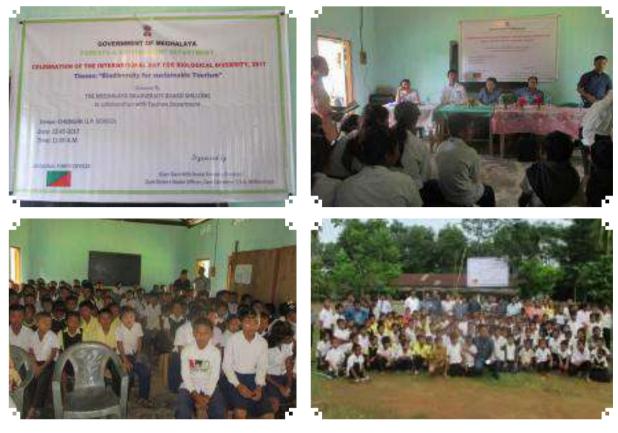

### 2. International Day for Biological Diversity

Since the Board's inception, every year on 22<sup>nd</sup> of May 'International Day for Biological Diversity' is celebrated by the members and staff of the Board throughout Meghalaya and the main event is celebrated at U Soso Tham Auditorium, State Central Library, Shillong. Each year the theme of the celebration changes in accordance with the theme chosen by the National Biodiversity Authority. The following are the details of the IBD celebration for the year 2016:

#### International Day for Biological Diversity, 2016

Theme: Biodiversity for Sustainable Development.

#### Photographs of IDB Celebration in the other towns of Meghalaya:

Shillong (East Khasi Hills District):

Meghalaya Biodiversity Board

Mawkyrwat (South West Khasi Hills District):

#### Nongpoh (Ri-Bhoi District):

Prize Disrtibution by IDB Celebrations held in other towns of Meghalaya: