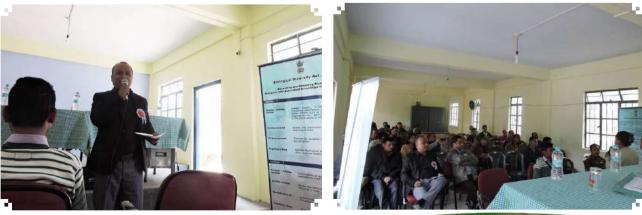

**8.** Awareness Campaigns: Meghalaya Biodiversity Board has conducted many awareness campaigns to benefit various stakeholders and members of the BMCs on conservation of Biodiversity and on provisions of the Biodiversity Act, 2002, at various places in the State. The list of various awareness programmes conducted throughout Meghalaya (2015-2016) are as follows:

| Date & Year                     | Place/Venue                    | Programme                          |
|---------------------------------|--------------------------------|------------------------------------|
| 19 <sup>th</sup> November,      | District Library Auditoriam at | Awareness Programme on BMC and PBR |
| 2015                            | Jowai                          |                                    |
| 16 <sup>th</sup> February, 2016 | Bishop Hall, Nongstoin         | Awareness Programme on BMC and PBR |
| 24 <sup>th</sup> February, 2016 | Khliehriat, West Jaintia Hills | Awareness Programme on BMC and PBR |
| 29 <sup>th</sup> February, 2016 | Laskein, West Jaintia Hills    | Awareness Programme on BMC and PBR |

Few Pictures from the Awareness Campaigns.

#### Nongstoin

Laskein, West Jaintia Hills