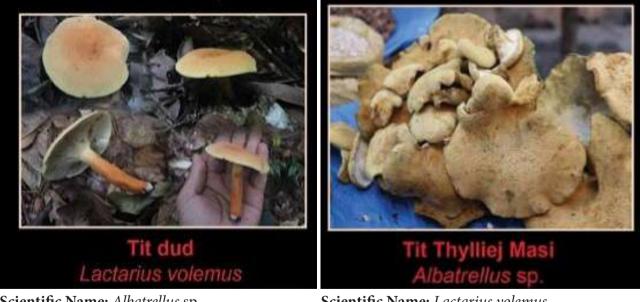

Meghalaya Biodiversity Board

Scientific Name: Agapetes variegate Local Name: Sohlamut

Scientific Name: Lentinula adodes Local Name: Tit Tung

Survey on Traditional Health Practitioners and Documentation of Different Medicinal Plants and <u>Animals Parts in Khasi and Jaintia Hills</u>: The objective of the study is to document the indigenous knowledge system for medicinal plants and animal parts use and cultural practices associated with the healing process as adopted by traditional healers in Khasi and Jaintia Hills.