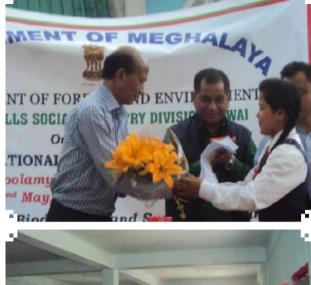

### 2. International Day for Biological Diversity

Since the Board's inception, every year on 22<sup>nd</sup> of May 'International Day for Biological Diversity' is celebrated by the members and staff of the Board throughout Meghalaya and the main event is celebrated at U Soso Tham Auditorium, State Central Library, Shillong. Each year the theme of the celebration changes in accordance with the theme chosen by the National Biodiversity Authority. The following are the details of the IBD celebration for the year 2016:

#### International Day for Biological Diversity, 2016

Theme: Biodiversity for Sustainable Development.

#### Photographs of IDB Celebration in the other towns of Meghalaya:

Shillong (East Khasi Hills District):

Meghalaya Biodiversity Board

Mawkyrwat (South West Khasi Hills District):