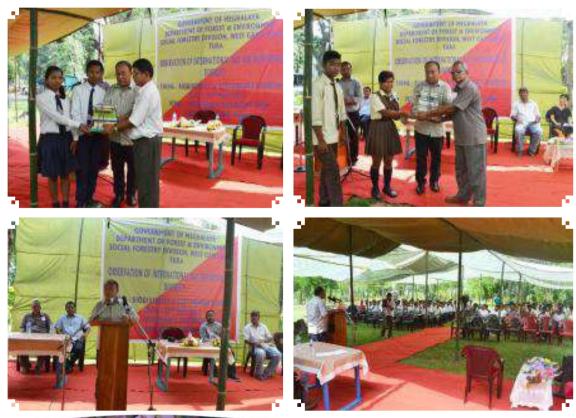

### 2. International Day for Biological Diversity

Since the Board's inception, every year on 22<sup>nd</sup> of May 'International Day for Biological Diversity' is celebrated by the members and staff of the Board throughout Meghalaya and the main event is celebrated at U Soso Tham Auditorium, State Central Library, Shillong. Each year the theme of the celebration changes in accordance with the theme chosen by the National Biodiversity Authority. The following are the details of the IBD celebration for the year 2016:

#### International Day for Biological Diversity, 2016

Theme: Biodiversity for Sustainable Development.

#### Photographs of IDB Celebration in the other towns of Meghalaya:

Shillong (East Khasi Hills District):

Meghalaya Biodiversity Board

Mawkyrwat (South West Khasi Hills District):

#### Nongpoh (Ri-Bhoi District):

Prize Disrtibution by IDB Celebrations held in other towns of Meghalaya: