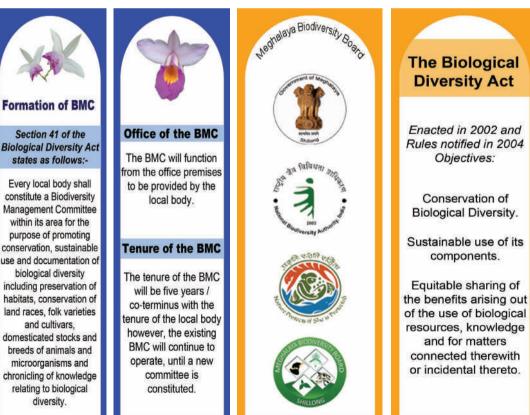

#### Constitution of the Meghalaya Biodiversity Board:

The Meghalaya Biodiversity Board (MBB) was constituted vide Notification No. FOR. 57/2002/ Pt/308 dated 20th March, 2012 in accordance with Section 22 (1) of the Biological Diversity Act, which states 'each state shall establish a State Biodiversity Board' and Section 63 (1) of the Biological Diversity Act, 2002, which states 'every state government shall make rules for carrying out the purposes of this Act'.

#### **Composition of the Board:**

The Board is headed by a Chairman of the rank of Additional Chief Secretary/Principal Secretary to the Government of Meghalaya, holding the charge of Forest & Environment Department. Apart from the Chairman, the Board has five Ex-Officio Members from related Departments of the Government of Meghalaya and five Non-Official Members. The Officer in-Charge of Biodiversity, in the Forest & Environment Department of the Government of Meghalaya, functions as Member Secretary of the Board.

**Office of the Board:** Meghalaya Biodiversity Board is situated in the Silviculture Building, Lower Lachumiere, Shillong - 793001.