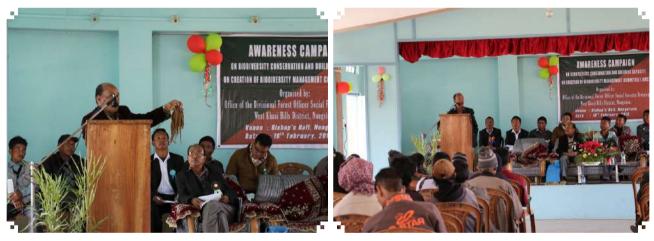

**8.** Awareness Campaigns: Meghalaya Biodiversity Board has conducted many awareness campaigns to benefit various stakeholders and members of the BMCs on conservation of Biodiversity and on provisions of the Biodiversity Act, 2002, at various places in the State. The list of various awareness programmes conducted throughout Meghalaya (2015-2016) are as follows:

| Date & Year                     | Place/Venue                    | Programme                          |
|---------------------------------|--------------------------------|------------------------------------|
| 19 <sup>th</sup> November,      | District Library Auditoriam at | Awareness Programme on BMC and PBR |
| 2015                            | Jowai                          |                                    |
| 16 <sup>th</sup> February, 2016 | Bishop Hall, Nongstoin         | Awareness Programme on BMC and PBR |
| 24 <sup>th</sup> February, 2016 | Khliehriat, West Jaintia Hills | Awareness Programme on BMC and PBR |
| 29 <sup>th</sup> February, 2016 | Laskein, West Jaintia Hills    | Awareness Programme on BMC and PBR |

Few Pictures from the Awareness Campaigns.