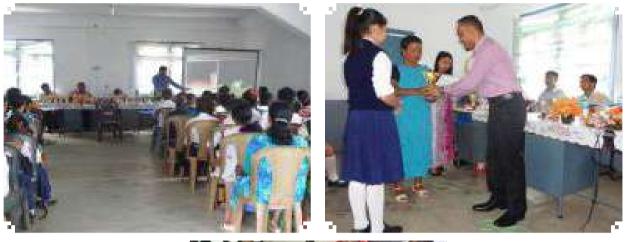

#### Photographs of IDB Celebration in the other towns of Meghalaya:

Shillong (East Khasi Hills District):

Meghalaya Biodiversity Board

Mawkyrwat (South West Khasi Hills District):

#### Nongpoh (Ri-Bhoi District):

Prize Disrtibution by IDB Celebrations held in other towns of Meghalaya: