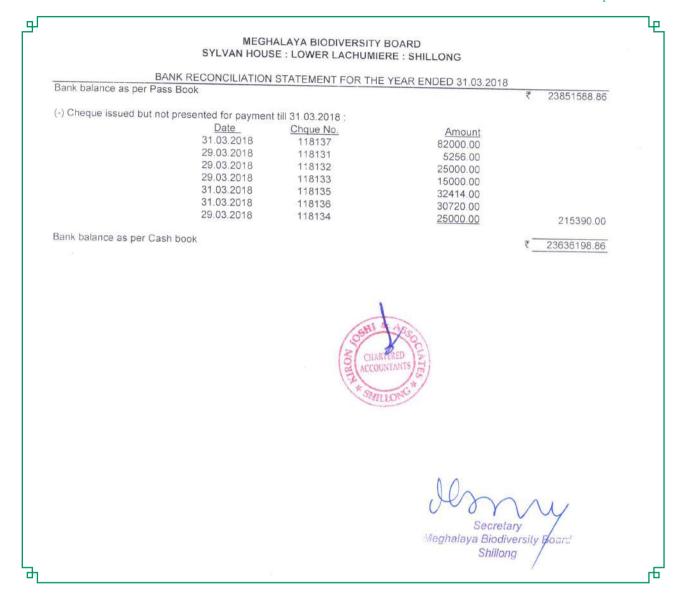

|                  |             | a 12                                                                               | Secretary                 | 1.000                |
|                                                                                                                  |                  |             | Meg                                                                                | halaya Biodivers          | sny Boare            |
|                                                                                                                  |                  |             | weg                                                                                | Shillong                  | sily boyne           |

TESS



COS