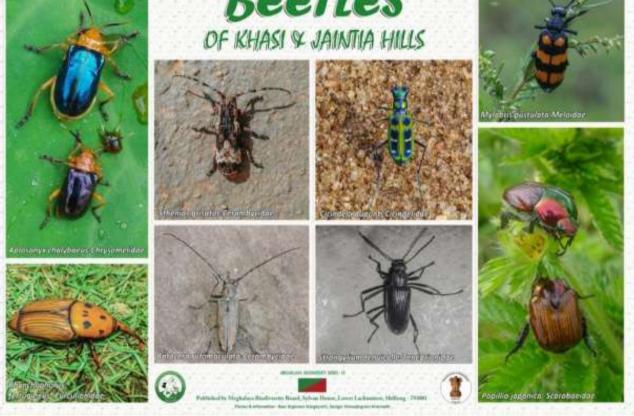

#### 4. Publications by the Board (2015-2016)

In the year 2015-16, the Board has published the following books and posters to generate awareness regarding the biodiversity of Meghalaya:

1. Books:

Annual Report for the year 2012-2015

#### Posters

3