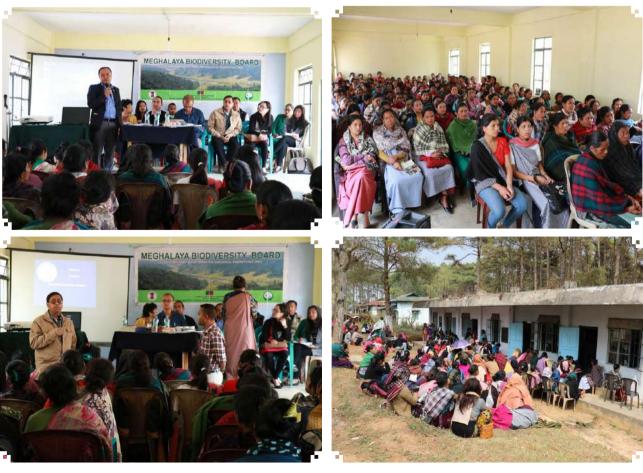

**8.** Awareness Campaigns: Meghalaya Biodiversity Board has conducted many awareness campaigns to benefit various stakeholders and members of the BMCs on conservation of Biodiversity and on provisions of the Biodiversity Act, 2002, at various places in the State. The list of various awareness programmes conducted throughout Meghalaya (2015-2016) are as follows:

| Date & Year                     | Place/Venue                    | Programme                          |
|---------------------------------|--------------------------------|------------------------------------|
| 19 <sup>th</sup> November,      | District Library Auditoriam at | Awareness Programme on BMC and PBR |
| 2015                            | Jowai                          |                                    |
| 16 <sup>th</sup> February, 2016 | Bishop Hall, Nongstoin         | Awareness Programme on BMC and PBR |
| 24 <sup>th</sup> February, 2016 | Khliehriat, West Jaintia Hills | Awareness Programme on BMC and PBR |
| 29 <sup>th</sup> February, 2016 | Laskein, West Jaintia Hills    | Awareness Programme on BMC and PBR |

Few Pictures from the Awareness Campaigns.