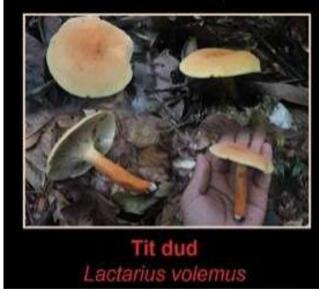

he State.







Scientific Name: Odorrana sp.

#### Welfareson Khongriah 2.

Survey and Documentation on Tradable Bio-Resources in Khasi and Jaintia Hills of Meghalaya: The objective of the study is to explore the plants and animals of Khasi, Jaintia and Ri-Bhoi districts of Meghalaya which are traded within the State, to other states of the country and also to the neighboring Country Bangladesh.





Scientific Name: Thysanolaena maxima

Scientific Name: Cinnamomum tamala

Survey and Documentation on Wild Edible Mushrooms in Khasi and Jaintia Hills of Meghalaya: The objective of the study is to survey and document the wild edible mushroom species consumed by the people of Khasi and Jaintia Hills of the State. Identification of Mushrooms which are edible or poisonous has also been done.





Scientific Name: Albatrellus sp.

Local Name: Tit Thylliej Masi

Local Name: Tit dud

#### 3. Sanggra Ch. Momin

<u>Survey and Documentation of tradable Bio-Resources of Garo Hills, Meghalaya</u>: The objective of the study is to survey and document the tradable bio-resources of Garo Hills, categorize the uses of different tradable species and evaluate and analyze the primary information based on market visits.







Scientific Name: Phaseolus species (Vegetable)

Survey and Documentation on Ethno-Botanically Important Species (Wild Species) and their miscellaneous uses in Garo Hills, Meghalaya: The objective of the study is to survey and document the ethno-botanically important wild species and to categorize the traditional knowledge and their uses.

#### 4. Auphelia. B. Syiem

<u>Su