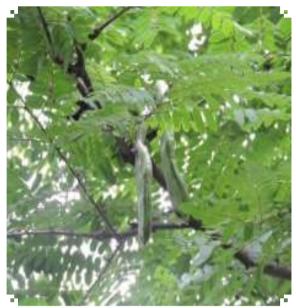

a. B. Syiem

<u>Documentation and Distribution of Rhododendrons and Insectivorous Plants of Meghalaya; and Hedychium species in Khasi and Jaintia Hills of Meghalaya:</u> The objective of the study is to document on the identification, classification and distribution of Rhododendrons, insectivorous and Hedychium species of plants in Khasi and Jaintia Hills of Meghalaya.



Scientific Name: Rhododendron arboreum



Scientific Name: Hedychium angustifolium

#### 3. Pyndaplin Lyngdoh

<u>Survey and Documentation of Threatened Tree Species and Bryophytes of Khasi and Jaintia Hills</u>: The objective of the study is to survey and document all the available bryophytes found in Khasi and Jaintia Hills. The study also provides information on these byrophytes and their importance to the ecosystem.







Scientific Name: Anthoceros sp.





### Kiron Joshi & Associates

Chartered Accountants

Regn. No. 313048 E

LDBBuilding: G.S. Road, Shillong-793 001, Phone: 2223727, Fax: (0364) 2224647, Email: kironjoshiassociates@gmail.com

### AUDITORS' REPORT

We have examined the annexed Balance Sheet as at 31.03.2018 and Income & Expenditure Account and Receipts and Payments Account for the year ended on that date of MEGHALAYA BIODIVERSITY BOARD: SYLVAN HOUSE: LOWER LACHUMIERE: SHILLONG.

These financial statements are the responsibility of the Board. Our responsibility is to express an opinion on these financial statements based on our audit.

We conducted our audit in accordance with the auditing standards generally accepted in India. Those standards require that we plan and perform the aud