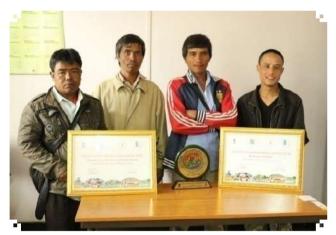

p:





























- 2. The board organised peer to peer learning visits for the benefit of the BMC members to West Bengal (June 2016) & Kerala (November 2016).
- 3. In the year 2016-17, Wildlife Institute of India, Dehradun is engaged by the Board to prepare the Meghalaya Biodiversity Strategy & Action Plan (MBSAP). Stakeholders' consultation meeting was held in the Conference Hall of Sylvan House, Lower Lachumiere, Shillong on the 13<sup>th</sup> and 14<sup>th</sup> of December, 2016.
- 4. MBB's nominee, a Self Help Group from Mawkyrnot, won the prestigious India Biodiversity Award, 2016 under the category "Sustainable use of Bio-resources" for promoting and protecting root bridges of Meghalaya.

Few pictures from the Award Ceremony which showcase the award recipients:













# **6. Awareness Campaigns**: The list of various awareness programmes conducted throughout Meghalaya (2016-2017) are as follows:

| Date & Year                         | Place/Venue                                 | Programme                                                                                                           |
|-------------------------------------|---------------------------------------------|---------------------------------------------------------------------------------------------------------------------|
| 30 <sup>th</sup> July, 2016         | Nongsangu, Umsning Block                    | Awareness Programme on BMC                                                                                          |
| 26 <sup>th</sup> August, 2016       | Namdong,