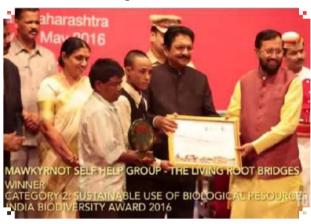

hop:





























- 2. The board organised peer to peer learning visits for the benefit of the BMC members to West Bengal (June 2016) & Kerala (November 2016).
- 3. In the year 2016-17, Wildlife Institute of India, Dehradun is engaged by the Board to prepare the Meghalaya Biodiversity Strategy & Action Plan (MBSAP). Stakeholders' consultation meeting was held in the Conference Hall of Sylvan House, Lower Lachumiere, Shillong on the 13<sup>th</sup> and 14<sup>th</sup> of December, 2016.
- 4. MBB's nominee, a Self Help Group from Mawkyrnot, won the prestigious India Biodiversity Award, 2016 under the category "Sustainable use of Bio-resources" for promoting and protecting root bridges of Meghalaya.

Few pictures from the Award Ceremony which showcase the award recipients:













# **6. Awareness Campaigns**: The list of various awareness programmes conducted throughout Meghalaya (2016-2017) are as follows:

| Date & Year                         | Place/Venue                                 | Programme                                                                                                           |
|-------------------------------------|---------------------------------------------|---------------------------------------------------------------------------------------------------------------------|
| 30 <sup>th</sup> July, 2016         | Nongsangu, Umsning Block                    | Awareness Programme on BMC                                                                                          |
| 26 <sup>th</sup> August, 2016       | Namdong