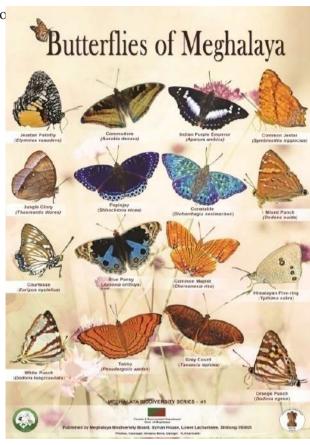

50. | DEMTHRING          | MAWPHLANG  | EAST KHASI<br>HILLS     | MERUT LAWRIN-<br>IANG       | 08.11.2017 | BMC/EKH/<br>DEMTHRING/156          |
| 51. | MAWTAP PYL-<br>LUN | MAWPHLANG  | EAST KHASI<br>HILLS     | ALONE WARJRI                | 08.11.2017 | BMC/EKH/MAWTAP<br>PYLLUN/157       |
| 52. | SOHPHOHPYR-<br>TON | MAWPHLANG  | EAST KHASI<br>HILLS     | DMEN S MAW-<br>LONG         | 11.11.2017 | BMC/EKH/<br>SOHPHOHPYR-<br>TON/158 |

#### 5. Publications of the Board:

In the year 2017-18, the Board has published the following books and posters to create awareness regarding the biodiversity of Meghalaya:

#### 1. Books:

Two translated versions of the Book entitled "The Biological Diversity Act-2002, Rules 2010" were published.



Khasi Language



Garo Language

#### **Posters**





#### THREATENED MAMMALS OF MEGHALAYA



# **ODONATA OF RI-BHOI**





# Sacred Groves of Meghalaya



grounds, and water shed value. As a result of this the rich biodiversity of these forests are protected.

In Meghalaya secred groves represent a long tradition of environmental conservation based on indigenous knowledge by the tribal communities. They are among the few least disturbed forest parches which are serving as the natural treasure house of biodiversity and a refuge for a large number of endemic, endangered and rare twa. The general term for secret groves in the Klaei Hills it Kildav Kyntang or 'Law Kyntang' or 'Law Lyngdoli' while in the Jaintia Hills it is called 'Khloo

house of biodiversity and a refuge for a large number of endernic, endangered and rare taxs. The general te