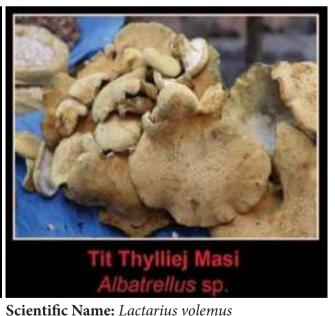

State.







Scientific Name: Odorrana sp.

#### Welfareson Khongriah 2.

Survey and Documentation on Tradable Bio-Resources in Khasi and Jaintia Hills of Meghalaya: The objective of the study is to explore the plants and animals of Khasi, Jaintia and Ri-Bhoi districts of Meghalaya which are traded within the State, to other states of the country and also to the neighboring Country Bangladesh.





Scientific Name: Thysanolaena maxima

Scientific Name: Cinnamomum tamala

Survey and Documentation on Wild Edible Mushrooms in Khasi and Jaintia Hills of Meghalaya: The objective of the study is to survey and document the wild edible mushroom species consumed by the people of Khasi and Jaintia Hills of the State. Identification of Mushrooms which are edible or poisonous has also been done.





Scientific Name: Albatrellus sp.

Local Name: Tit Thylliej Masi

Local Name: Tit dud

#### 3. Sanggra Ch. Momin

<u>Survey and Documentation of tradable Bio-Resources of Garo Hills, Meghalaya</u>: The objective of the study is to survey and document the tradable bio-resources of Garo Hills, categorize the uses of different tradable species and evaluate and analyze the primary information based on market visits.







Scientific Name: Phaseolus species (Vegetable)

Survey and Documentation on Ethno-Botanically Important Species (Wild Species) and their miscellaneous uses in Garo Hills, Meghalaya: The objective of the study is to survey and document the ethno-botanically important wild species and to categorize the traditional knowledge and their uses.

#### 4. Auphelia. B. Syiem

<u>Surv