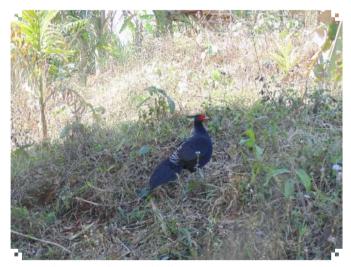

India is one of the 17 mega-diverse countries. It has only 2.4 % of the world's land area but harbors 6.7% of the animal species and 9.13% of the floral diversity of the world. The North Eastern India is one of the biologically richest regions of the country.

Meghalaya is situated in the North East India bio-geographic zone (along with Assam, Nagaland, Manipur, Mizoram and Tripura) which is a significant region as it represents a transition zone between the Indian, Indo-Malayan, Indo-Chinese bio-geographic regions as well as a meeting place of Himalayan mountains with that of Peninsular India. The region is one of the richest in biological values with vegetation types ranging from tropical rain forest in the foothills to Alpine meadows and cold deserts. The State also represents an important part of the Indo-Burma biodiversity hotspot which is one of the four biodiversity hotspots present in India. The State of Meghalaya has been identified as a key area for biodiversity conservation due to its high species diversity and high level of endemism.