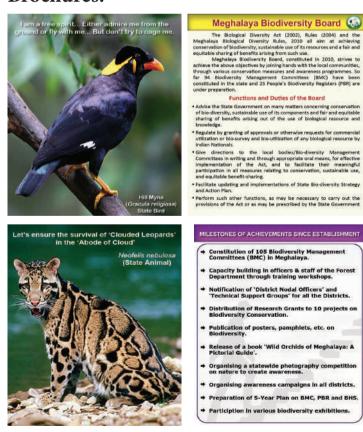

The Board constituted in 2010, strives to achieve the objectives outlined in the Biological Diversity Act (2002), Biological Diversity Rules (2004) and the Meghalaya Biological Diversity Rules (2010) by joining hands with the local communities, through various awareness programmes and conservation measures, which aim at achieving conservation of biodiversity, sustainable use of its resources and a fair and equitable sharing of benefits arising from such use. So far, two hundred and eighty (280) Biodiversity Management Committees have been constituted in the State, forty five (45) People's Biodiversity Registers (PBR) have already been prepared and sixty four (64) more PBRs are under preparation. Recently, Khlaw Kur Syiem KmieIng has been notified by the Government of Meghalaya as Biodiversity Heritage Site (BHS) vide Notification No. FOR.53/2018/59 dated 13<sup>th</sup> December, 2018, under sub-section (1) of section 37 of the Biological Diversity Act (2002). The site is situated in Umkon village, Umling Block in Ri-Bhoi District. Further, documentation of "Meghalaya State Biodiversity Strategy and Action Plan (MBSAP) 2017-2030" has been completed and would be published shortly.

The rich Indian Biodiversity is administered under the provisions of the Biological Diversity Act and the bodies mentioned therein, namely, the National Biodiversity Authority (NBA) at the National level, the State Biodiversity Board at the State level and the Biodiversity Management Committees at the 'local body' level.

### **Composition of the Board:**

The Board is headed by a Chairman of the rank of Additional Chief Secretary/Principal Secretary to the Government of Meghalaya, holding the charge of Forest & Environment Department. Apart from the Chairman, the Board has five Ex-Officio Members from related Departments of the Government of Meghalaya and five Non-Official Members. The Officer in-Charge of Biodiversity, in the Forest & Environment Department of the Government of Meghalaya, functions as Member Secretary of the Board.