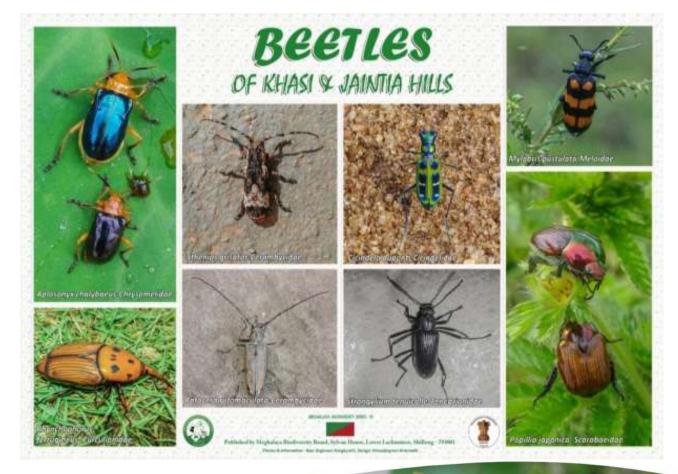

The Board constituted in 2010, strives to achieve the objectives outlined in the Biological Diversity Act (2002), Biological Diversity Rules (2004) and the Meghalaya Biological Diversity Rules (2010) by joining hands with the local communities, through various awareness programmes and conservation measures, which aim at achieving conservation of biodiversity, sustainable use of its resources and a fair and equitable sharing of benefits arising from such use. So far, two hundred and eighty (280) Biodiversity Management Committees have been constituted in the State, forty five (45) People's Biodiversity Registers (PBR) have already been prepared and sixty four (64) more PBRs are under preparation. Recently, Khlaw Kur Syiem KmieIng has been notified by the Government of Meghalaya as Biodiversity Heritage Site (BHS) vide Notification No. FOR.53/2018/59 dated 13<sup>th</sup> December, 2018, under sub-section (1) of section 37 of the Biological Diversity Act (2002). The site is situated in Umkon village, Umling Block in Ri-Bhoi District. Further, documentation of "Meghalaya State Biodiversity Strategy and Action Plan (MBSAP) 2017-2030" has been completed and would be published shortly.