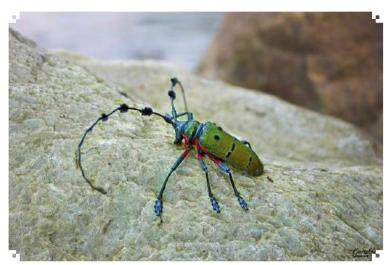

# 2. International Biological Diversity Day Celebration:

The following are the details of the IBD celebration for the year 2017:

International Day for Biological Diversity, 2017

**Theme**: Mainstreaming Biodiversity; Sustaining People and their Livelihoods

Photographs of IBD Celebration in the other towns of Meghalaya:

Shillong (East Khasi Hills District):













### Moolamllyiang (East Jaintia Hills District):









Mawkyrwat (South West Khasi Hills District):









### (Ri-Bhoi District):







### Tura (South West Garo Hills District):









### Moolamllyiang (East Jaintia Hills District):









Mawkyrwat (South West Khasi Hills District):









### **Photography Competition**

Theme: Insects



Winner: Khraw Shylla



Consolation Prize: Billbirthstar Pathaw



Consolation Prize: Gerald Samuel Pinocchio Duia



Consolation Prize: Shngainlang Khongsti



Consolation Prize: Gregory Allya Warjri



Consolation Prize: Shettimai Syiem

### 3. Number of BMCs formed in the State in the year 2016-17:

Below is the list of BMCs formed in the year 2016-17:

| SL<br>No. | NAME                   | BLOCK      | DISTRICT                       | CHAIRMAN                         | DATE OF-<br>CONSTITU-<br>TION | REGISTRATION No.                 |
|-----------|------------------------|------------|--------------------------------|----------------------------------|-------------------------------|----------------------------------|
| 1.        | MUKHAP                 | LASKEIN    | WEST JAIN-<br>TIA HILLS        | BITORIAN LYN-<br>GDOH            | 02.04.2016