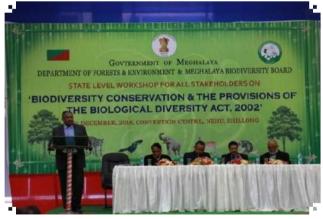

The Board constituted in 2010, strives to achieve the objectives outlined in the Biological Diversity Act (2002), Biological Diversity Rules (2004) and the Meghalaya Biological Diversity Rules (2010) by joining hands with the local communities, through various awareness programmes and conservation measures, which aim at achieving conservation of biodiversity, sustainable use of its resources and a fair and equitable sharing of benefits arising from such use. So far, two hundred and eighty (280) Biodiversity Management Committees have been constituted in the State, forty five (45) People's Biodiversity Registers (PBR) have already been prepared and sixty four (64) more PBRs are under preparation. Recently, Khlaw Kur Syiem KmieIng has been notified by the Government of Meghalaya as Biodiversity Heritage Site (BHS) vide Notification No. FOR.53/2018/59 dated 13<sup>th</sup> December, 2018, under sub-section (1) of section 37 of the Biological Diversity Act (2002). The site is situated in Umkon village, Umling Block in Ri-Bhoi District. Further, documentation of "Meghalaya State Biodiversity Strategy and Action Plan (MBSAP) 2017-2030" has been completed and would be published shortly.