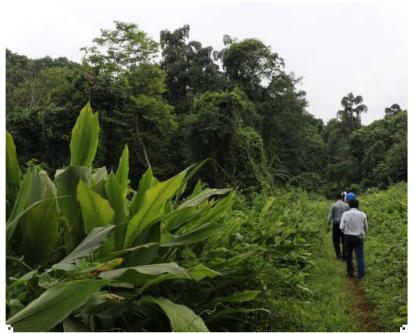

The Board constituted in 2010, strives to achieve the objectives outlined in the Biological Diversity Act (2002), Biological Diversity Rules (2004) and the Meghalaya Biological Diversity Rules (2010) by joining hands with the local communities, through various awareness programmes and conservation measures, which aim at achieving conservation of biodiversity, sustainable use of its resources and a fair and equitable sharing of benefits arising from such use. So far, two hundred and eighty (280) Biodiversity Management Committees have been constituted in the State, forty five (45) People's Biodiversity Registers (PBR) have already been prepared and sixty four (64) more PBRs are under preparation. Recently, Khlaw Kur Syiem KmieIng has been notified by the Government of Meghalaya as Biodiversity Heritage Site (BHS) vide Notification No. FOR.53/2018/59 dated 13<sup>th</sup> December, 2018, under sub-section (1) of section 37 of the Biological Diversity Act (2002). The site is situated in Umkon village, Umling Block in Ri-Bhoi District. Further, documentation of "Meghalaya State Biodiversity Strategy and Action Plan (MBSAP) 2017-2030" has been completed and would be published shortly.