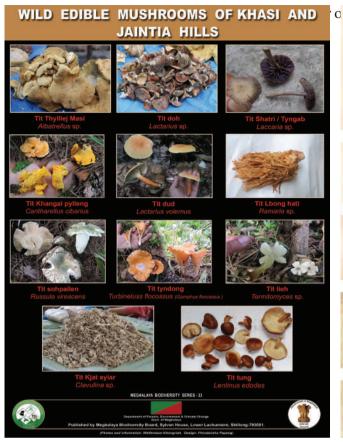

| 50. | DEMTHRING          | MAWPHLANG  | EAST KHASI<br>HILLS     | MERUT LAWRIN-<br>IANG       | 08.11.2017 | BMC/EKH/<br>DEMTHRING/156          |
| 51. | MAWTAP PYL-<br>LUN | MAWPHLANG  | EAST KHASI<br>HILLS     | ALONE WARJRI                | 08.11.2017 | BMC/EKH/MAWTAP<br>PYLLUN/157       |
| 52. | SOHPHOHPYR-<br>TON | MAWPHLANG  | EAST KHASI<br>HILLS     | DMEN S MAW-<br>LONG         | 11.11.2017 | BMC/EKH/<br>SOHPHOHPYR-<br>TON/158 |

#### 5. Publications of the Board:

In the year 2017-18, the Board has published the following books and posters to create awareness regarding the biodiversity of Meghalaya:

#### 1. Books:

Two translated versions of the Book entitled "The Biological Diversity Act-2002, Rules 2010" were published.



Khasi Language



Garo Language

#### **Posters**





#### THREATENED MAMMALS OF MEGHALAYA



# **ODONATA OF RI-BHOI**





# Sacred Groves of Meghalaya



grounds, and water shed value. As a result of this the rich biodiversity of these forests are protected.

In Meghalaya secred groves represent a long tradition of environmental conservation based on indigenous knowledge by the tribal communities. They are among the few least disturbed forest parches which are serving as the natural treasure house of biodiversity and a refuge for a large number of endemic, endangered and rare twa. The general term for secret groves in the Klaei Hills it Kildav Kyntang or 'Law Kyntang' or 'Law Lyngdoli' while in the Jaintia Hills it is called 'Khloo

house of biodiversity and a refuge for a large number of endernic, endangered and rare taxs. The general