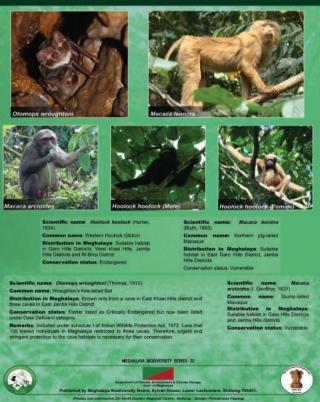

EAST KHASI<br>HILLS     | MERUT LAWRIN-<br>IANG       | 08.11.2017 | BMC/EKH/<br>DEMTHRING/156          |
| 51. | MAWTAP PYL-<br>LUN | MAWPHLANG  | EAST KHASI<br>HILLS     | ALONE WARJRI                | 08.11.2017 | BMC/EKH/MAWTAP<br>PYLLUN/157       |
| 52. | SOHPHOHPYR-<br>TON | MAWPHLANG  | EAST KHASI<br>HILLS     | DMEN S MAW-<br>LONG         | 11.11.2017 | BMC/EKH/<br>SOHPHOHPYR-<br>TON/158 |

#### 5. Publications of the Board:

In the year 2017-18, the Board has published the following books and posters to create awareness regarding the biodiversity of Meghalaya:

#### 1. Books:

Two translated versions of the Book entitled "The Biological Diversity Act-2002, Rules 2010" were published.



Khasi Language



Garo Language

#### **Posters**





#### THREATENED MAMMALS OF MEGHALAYA



# **ODONATA OF RI-BHOI**





# Sacred Groves of Meghalaya



grounds, and water shed value. As a result of this the rich biodiversity of these forests are protected.

In Meghalaya secred groves represent a long tradition of environmental conservation based on indigenous knowledge by the tribal communities. They are among the few least disturbed forest parches which are serving as the natural treasure house of biodiversity and a refuge for a large number of endemic, endangered and rare twa. The general term for secret groves in the Klaei Hills it Kildav Kyntang or 'Law Kyntang' or 'Law Lyngdoli' while in the Jaintia Hills it is called 'Khloo

house of biodiversity and a refuge for a large number of endernic, endangered and rare taxs. The general term for secret goves in the Kissi Hills i