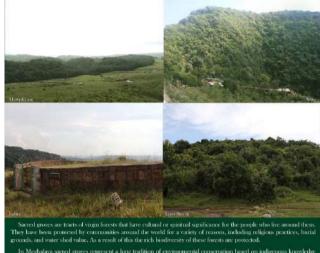

.2017 | BMC/EKH/<br>DEMTHRING/156          |
| 51. | MAWTAP PYL-<br>LUN | MAWPHLANG  | EAST KHASI<br>HILLS     | ALONE WARJRI                | 08.11.2017 | BMC/EKH/MAWTAP<br>PYLLUN/157       |
| 52. | SOHPHOHPYR-<br>TON | MAWPHLANG  | EAST KHASI<br>HILLS     | DMEN S MAW-<br>LONG         | 11.11.2017 | BMC/EKH/<br>SOHPHOHPYR-<br>TON/158 |

#### 5. Publications of the Board:

In the year 2017-18, the Board has published the following books and posters to create awareness regarding the biodiversity of Meghalaya:

#### 1. Books:

Two translated versions of the Book entitled "The Biological Diversity Act-2002, Rules 2010" were published.



Khasi Language



Garo Language

#### **Posters**





#### THREATENED MAMMALS OF MEGHALAYA



# **ODONATA OF RI-BHOI**





# Sacred Groves of Meghalaya



grounds, and water shed value. As a result of this the rich biodiversity of these forests are protected.

In Meghalaya secred groves represent a long tradition of environmental conservation based on indigenous knowledge by the tribal communities. They are among the few least disturbed forest parches which are serving as the natural treasure house of biodiversity and a refuge for a large number of endemic, endangered and rare twa. The general term for secret groves in the Klaei Hills it Kildav Kyntang or 'Law Kyntang' or 'Law Lyngdoli' while in the Jaintia Hills it is called 'Khloo

house of biodiversity and a refuge for a large number of endernic, endangered and rare taxs. The general term for secret goves in the Kissi Hills is Kishok Fyintag or Law Kyintag of Law Lyugdoh' while in the J