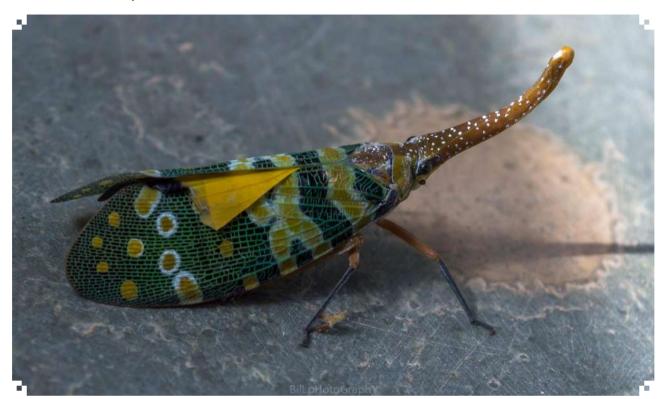

placed before the Board for discussion.

### 2. International Biological Diversity Day Celebration:

The following are the details of the IBD celebration for the year 2017:

International Day for Biological Diversity, 2017

**Theme**: Mainstreaming Biodiversity; Sustaining People and their Livelihoods

Photographs of IBD Celebration in the other towns of Meghalaya:

Shillong (East Khasi Hills District):













### Moolamllyiang (East Jaintia Hills District):









Mawkyrwat (South West Khasi Hills District):









### (Ri-Bhoi District):







### Tura (South West Garo Hills District):









### Moolamllyiang (East Jaintia Hills District):









Mawkyrwat (South West Khasi Hills District):









### **Photography Competition**

Theme: Insects



Winner: Khraw Shylla



Consolation Prize: Billbirthstar Pathaw



Consolation Prize: Gerald Samuel Pinocchio Duia



Consolation Prize: Shngainlang Khongsti



Consolation Prize: Gregory Allya Warjri



Consolation Prize: Shettimai Syiem

### 3. Number of BMCs formed in the State in the year 2016-17:

Below is the list of BMCs formed in the year 2016-17:

| SL<br>No. | NAME                   | BLOCK      | DISTRICT                       | CHAIRMAN                         | DATE OF-<br>CONSTITU-<br>TION | REGISTRATION No.                 |
|-----------|------------------------|------------|--------------------------------|----------------------------------|-------------------------------|----------------------------------|
| 1.        | MUKHAP                 | LASKEIN    | WEST JAIN-<br>TIA HILLS        | BITO