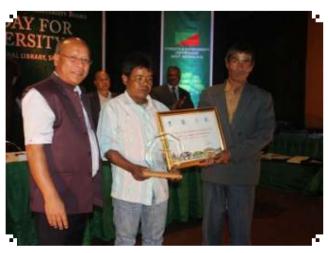

- 2. The board organised peer to peer learning visits for the benefit of the BMC members to West Bengal (June 2016) & Kerala (November 2016).
- 3. In the year 2016-17, Wildlife Institute of India, Dehradun is engaged by the Board to prepare the Meghalaya Biodiversity Strategy & Action Plan (MBSAP). Stakeholders' consultation meeting was held in the Conference Hall of Sylvan House, Lower Lachumiere, Shillong on the 13<sup>th</sup> and 14<sup>th</sup> of December, 2016.
- 4. MBB's nominee, a Self Help Group from Mawkyrnot, won the prestigious India Biodiversity Award, 2016 under the category "Sustainable use of Bio-resources" for promoting and protecting root bridges of Meghalaya.

Few pictures from the Award Ceremony which showcase the award recipients:













# **6. Awareness Campaigns**: The list of various awareness programmes conducted throughout Meghalaya (2016-2017) are as follows:

| Date & Year                         | Place/Venue                                 | Programme                                                                                                           |
|-------------------------------------|---------------------------------------------|---------------------------------------------------------------------------------------------------------------------|
| 30 <sup>th</sup> July, 2016         | Nongsangu, Umsning Block                    | Awareness Programme on BMC                                                                                          |
| 26 <sup>th</sup> August, 2016       | Namdong, Thad