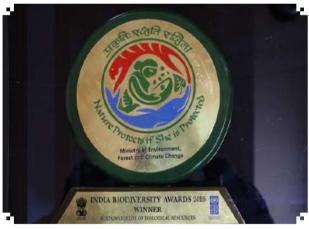

- 2. The board organised peer to peer learning visits for the benefit of the BMC members to West Bengal (June 2016) & Kerala (November 2016).
- 3. In the year 2016-17, Wildlife Institute of India, Dehradun is engaged by the Board to prepare the Meghalaya Biodiversity Strategy & Action Plan (MBSAP). Stakeholders' consultation meeting was held in the Conference Hall of Sylvan House, Lower Lachumiere, Shillong on the 13<sup>th</sup> and 14<sup>th</sup> of December, 2016.
- 4. MBB's nominee, a Self Help Group from Mawkyrnot, won the prestigious India Biodiversity Award, 2016 under the category "Sustainable use of Bio-resources" for promoting and protecting root bridges of Meghalaya.

Few pictures from the Award Ceremony which showcase the award recipients:













# **6. Awareness Campaigns**: The list of various awareness programmes conducted throughout Meghalaya (2016-2017) are as follows:

| Date & Year                         | Place/Venue                                 | Programme                                                                                                           |
|-------------------------------------|---------------------------------------------|---------------------------------------------------------------------------------------------------------------------|
| 30 <sup>th</sup> July, 2016         | Nongsangu, Umsning Block                    | Awareness Programme on BMC                                                                                          |
| 26 <sup>th</sup> August, 2016       | Namdong, Th