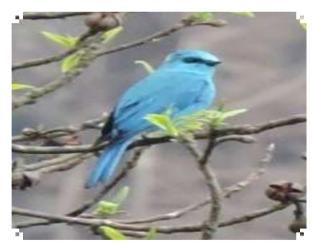

nd Ri-Bhoi District of Meghalaya</u>: The objective of the study is to record and identify the different amphibian species found in the above mentioned areas. The study also documents the amphibian species which stay and visit the BMCs and the adjoining Sacred Groves in the above mentioned area.





Scientific Name: Odorrana livida

Scientific Name: Limnonectes khasianus

Survey and Documentation of Birds in Khasi Hills, Jaintia Hills and Ri-Bhoi District, in Meghalaya which stay and visit the BMCs and adjoining Sacred Groves falling therein: The objective of the study is to record and identify the different bird species found in the above mentioned areas. The study also documents the bird species which stay and visit the BMCs and the adjoining Sacred Groves in the above mentioned area.







Scientific Name: Vanellus indicus Common Name: Red-wattled Lapwing

#### 2. Baaijingkmen Nongkynrih

<u>Survey and Documentation of Hydrophytes of Khasi and Jaintia Hills, Meghalaya</u>: The objective of the study is to document the Hydrophytic plants found in Khasi and Jaintia Hills along with their economic and medicinal uses. It also provides information on the diversity and abundance of aquatic plants found in the area.



Scientific Name: Monochoria vaginalis



Scientific Name: Nymphaea rubra

#### 4. Auphelia. B. Syiem

<u>Documentation and Distribution of Rhododendrons and Insectivorous Plants of Meghalaya; and Hedychium species in Khasi and Jaintia Hills of Meghalaya:</u> The objective of the study is to document on the identification, classification and distribution of Rhod