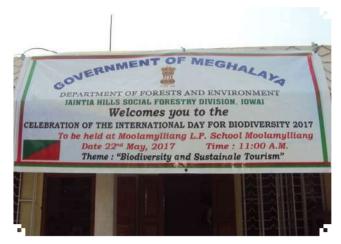

of the Expert Committee on BMC was placed before the Board for approval.
- 4. In regard to the expansion of MBB Expert Committee, the latest order was placed before the Board for approval/ratification.
- 5. Allotment of funds under CAMPA
- 6. Discussion regarding the IBD Celebration, 2017.
- 7. Other issues related to MBB were placed before the Board for discussion.

### 2. International Biological Diversity Day Celebration:

The following are the details of the IBD celebration for the year 2017:

International Day for Biological Diversity, 2017

**Theme**: Mainstreaming Biodiversity; Sustaining People and their Livelihoods

Photographs of IBD Celebration in the other towns of Meghalaya:

Shillong (East Khasi Hills District):













### Moolamllyiang (East Jaintia Hills District):









Mawkyrwat (South West Khasi Hills District):









### (Ri-Bhoi District):







### Tura (South West Garo Hills District):









### Moolamllyiang (East Jaintia Hills District):









Mawkyrwat (South West Khasi Hills District):









### **Photography Competition**

Theme: Insects



Winner: Khraw Shylla



Consolation Prize: Billbirthstar Pathaw



Consolation Prize: Gerald Samuel Pinocchio Duia



Consolation Prize: Shngainlang Khongsti



Consolation Prize: Gregory Allya Warjri



Consolation Prize: Shettimai Syiem

### 3. Number of BMCs formed in the State in the year 2016-17:

Below is the list of BMCs formed in the year 2016-17:

| SL<br>No. | NAME                   | BLOCK      | DISTRICT                       | CHAIRMAN                         | DATE OF-<br>C