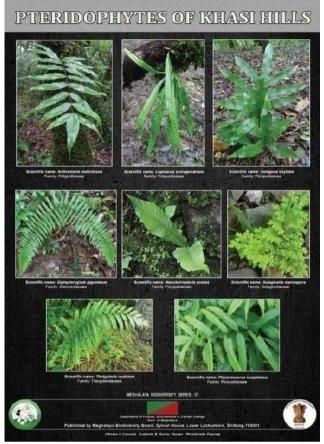

The Board constituted in 2010, strives to achieve the objectives outlined in the Biological Diversity Act (2002), Biological Diversity Rules (2004) and the Meghalaya Biological Diversity Rules (2010) by joining hands with the local communities, through various awareness programmes and conservation measures, which aim at achieving conservation of biodiversity, sustainable use of its resources and a fair and equitable sharing of benefits arising from such use. So far, two hundred and eighty (280) Biodiversity Management Committees have been constituted in the State, forty five (45) People's Biodiversity Registers (PBR) have already been prepared and sixty four (64) more PBRs are under preparation. Recently, Khlaw Kur Syiem KmieIng has been notified by the Government of Meghalaya as Biodiversity Heritage Site (BHS) vide Notification No. FOR.53/2018/59 dated 13<sup>th</sup> December, 2018, under sub-section (1) of section 37 of the Biological Diversity Act (2002). The site is situated in Umkon village, Umling Block in Ri-Bhoi District. Further, documentation of "Meghalaya State Biodiversity Strategy and Action Plan (MBSAP) 2017-2030" has been completed and would be published shortly.