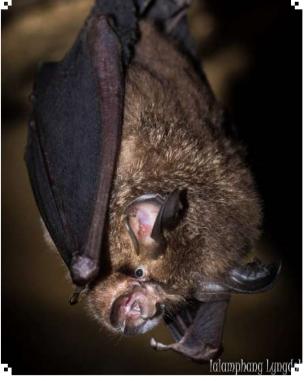

India is one of the 17 mega-diverse countries. It has only 2.4 % of the world's land area but harbors 6.7% of the animal species and 9.13% of the floral diversity of the world. The North Eastern India is one of the biologically richest regions of the country.

Meghalaya is situated in the North East India bio-geographic zone (along with Assam, Nagaland, Manipur, Mizoram and Tripura) which is a significant region as it represents a transition zone between the Indian, Indo-Malayan, Indo-Chinese bio-geographic regions as well as a meeting place of Himalayan mountains with that of Peninsular India. The region is one of the richest in biological values with vegetation types ranging from tropical rain forest in the foothills to Alpine meadows and cold deserts. The State also represents an important part of the Indo-Burma biodiversity hotspot which is one of the four biodiversity hotspots present in India. The State of Meghalaya has been identified as a key area for biodiversity conservation due to its high species diversity and high level of endemism.