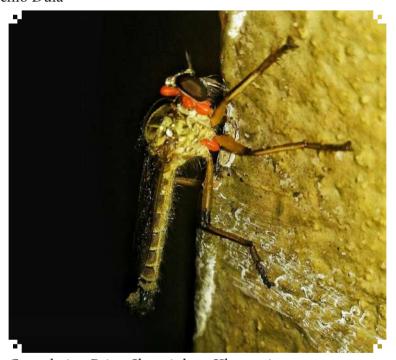

tion:

The following are the details of the IBD celebration for the year 2017:

International Day for Biological Diversity, 2017

**Theme**: Mainstreaming Biodiversity; Sustaining People and their Livelihoods

Photographs of IBD Celebration in the other towns of Meghalaya:

Shillong (East Khasi Hills District):













### Moolamllyiang (East Jaintia Hills District):









Mawkyrwat (South West Khasi Hills District):









### (Ri-Bhoi District):







### Tura (South West Garo Hills District):









### Moolamllyiang (East Jaintia Hills District):









Mawkyrwat (South West Khasi Hills District):









### **Photography Competition**

Theme: Insects



Winner: Khraw Shylla



Consolation Prize: Billbirthstar Pathaw



Consolation Prize: Gerald Samuel Pinocchio Duia



Consolation Prize: Shngainlang Khongsti



Consolation Prize: Gregory Allya Warjri



Consolation Prize: Shettimai Syiem

### 3. Number of BMCs formed in the State in the year 2016-17:

Below is the list of BMCs formed in the year 2016-17:

| SL<br>No. | NAME                   | BLOCK      | DISTRICT                       | CHAIRMAN                         | DATE OF-<br>CONSTITU-<br>TION | REGISTRATION No.                 |
|-----------|------------------------|------------|--------------------------------|----------------------------------|-------------------------------|----------------------------------|
| 1.        | MUKHAP                 | LASKEIN    | WEST JAIN-<br>TIA HILLS        | BITORIAN LYN-<br>GDOH            | 02.04.2016                    | BMC/WJH/<br>MUKHAP/123