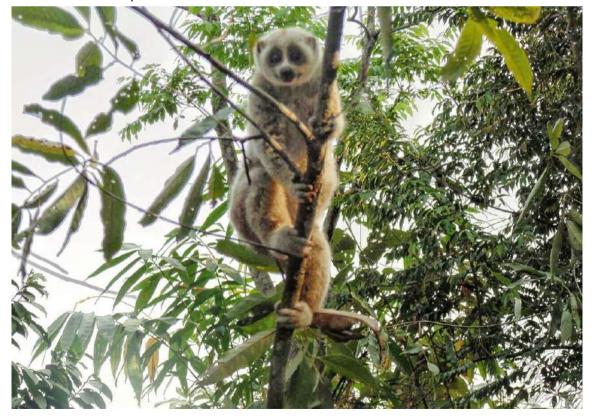

India is one of the 17 mega-diverse countries. It has only 2.4 % of the world's land area but harbors 6.7% of the animal species and 9.13% of the floral diversity of the world. The North Eastern India is one of the biologically richest regions of the country.

Meghalaya is situated in the North East India bio-geographic zone (along with Assam, Nagaland, Manipur, Mizoram and Tripura) which is a significant region as it represents a transition zone between the Indian, Indo-Malayan, Indo-Chinese bio-geographic regions as well as a meeting place of Himalayan mountains with that of Peninsular India. The region is one of the richest in biological values with vegetation types ranging from tropical rain forest in the foothills to Alpine meadows and cold deserts. The State also represents an important part of the Indo-Burma biodiversity hotspot which is one of the four biodiversity hotspots present in India. The State of Meghalaya has been identified as a key area for biodiversity conservation due to its high species diversity and high level of endemism.