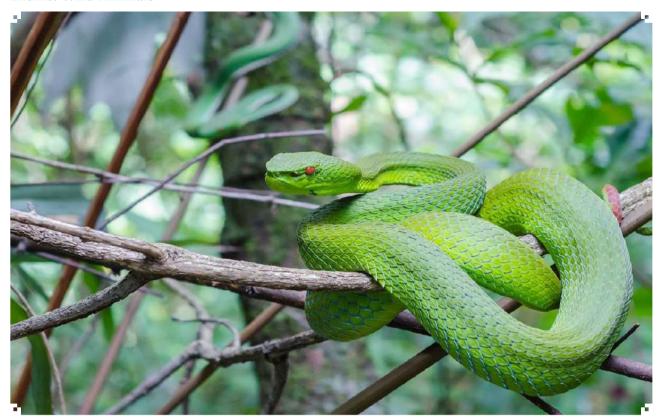

India is one of the 17 mega-diverse countries. It has only 2.4 % of the world's land area but harbors 6.7% of the animal species and 9.13% of the floral diversity of the world. The North Eastern India is one of the biologically richest regions of the country.

Meghalaya is situated in the North East India bio-geographic zone (along with Assam, Nagaland, Manipur, Mizoram and Tripura) which is a significant region as it represents a transition zone between the Indian, Indo-Malayan, Indo-Chinese bio-geographic regions as well as a meeting place of Himalayan mountains with that of Peninsular India. The region is one of the richest in biological values with vegetation types ranging from tropical rain forest in the foothills to Alpine meadows and cold deserts. The State also represents an important part of the Indo-Burma biodiversity hotspot which is one of the four biodiversity hotspots present in India. The State of Meghalaya has been identified as a key area for biodiversity conservation due to its high species diversity and high level of endemism.