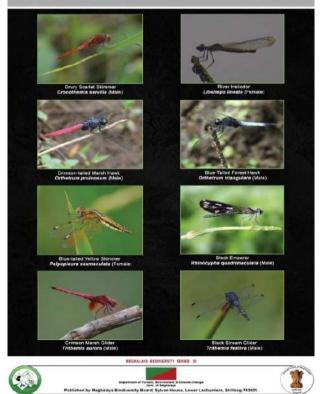

ERUT LAWRIN-<br>IANG       | 08.11.2017 | BMC/EKH/<br>DEMTHRING/156          |
| 51. | MAWTAP PYL-<br>LUN | MAWPHLANG  | EAST KHASI<br>HILLS     | ALONE WARJRI                | 08.11.2017 | BMC/EKH/MAWTAP<br>PYLLUN/157       |
| 52. | SOHPHOHPYR-<br>TON | MAWPHLANG  | EAST KHASI<br>HILLS     | DMEN S MAW-<br>LONG         | 11.11.2017 | BMC/EKH/<br>SOHPHOHPYR-<br>TON/158 |

#### 5. Publications of the Board:

In the year 2017-18, the Board has published the following books and posters to create awareness regarding the biodiversity of Meghalaya:

#### 1. Books:

Two translated versions of the Book entitled "The Biological Diversity Act-2002, Rules 2010" were published.



Khasi Language



Garo Language

#### **Posters**





#### THREATENED MAMMALS OF MEGHALAYA



# **ODONATA OF RI-BHOI**





# Sacred Groves of Meghalaya



grounds, and water shed value. As a result of this the rich biodiversity of these forests are protected.

In Meghalaya secred groves represent a long tradition of environmental conservation based on indigenous knowledge by the tribal communities. They are among the few least disturbed forest parches which are serving as the natural treasure house of biodiversity and a refuge for a large number of endemic, endangered and rare twa. The general term for secret groves in the Klaei Hills it Kildav Kyntang or 'Law Kyntang' or 'Law Lyngdoli' while in the Jaintia Hills it is called 'Khloo

house of biodiversity and a refuge for a large number of endernic, endangered and rare taxs. The general term for secret goves in the Kissi Hills is Kishok Fyintag or Law Kyin