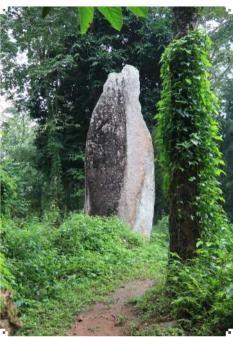

The Board constituted in 2010, strives to achieve the objectives outlined in the Biological Diversity Act (2002), Biological Diversity Rules (2004) and the Meghalaya Biological Diversity Rules (2010) by joining hands with the local communities, through various awareness programmes and conservation measures, which aim at achieving conservation of biodiversity, sustainable use of its resources and a fair and equitable sharing of benefits arising from such use. So far, two hundred and eighty (280) Biodiversity Management Committees have been constituted in the State, forty five (45) People's Biodiversity Registers (PBR) have already been prepared and sixty four (64) more PBRs are under preparation. Recently, Khlaw Kur Syiem KmieIng has been notified by the Government of Meghalaya as Biodiversity Heritage Site (BHS) vide Notification No. FOR.53/2018/59 dated 13<sup>th</sup> December, 2018, under sub-section (1) of section 37 of the Biological Diversity Act (2002). The site is situated in Umkon village, Umling Block in Ri-Bhoi District. Further, documentation of "Meghalaya State Biodiversity Strategy and Action Plan (MBSAP) 2017-2030" has been completed and would be published shortly.