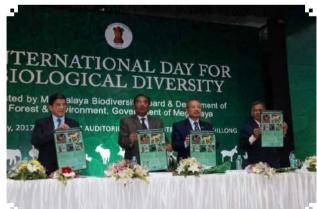

were unanimously approved by the Board.
- 3. Report of the Expert Committee on BMC was placed before the Board for approval.
- 4. In regard to the expansion of MBB Expert Committee, the latest order was placed before the Board for approval/ratification.
- 5. Allotment of funds under CAMPA
- 6. Discussion regarding the IBD Celebration, 2017.
- 7. Other issues related to MBB were placed before the Board for discussion.

### 2. International Biological Diversity Day Celebration:

The following are the details of the IBD celebration for the year 2017:

International Day for Biological Diversity, 2017

**Theme**: Mainstreaming Biodiversity; Sustaining People and their Livelihoods

Photographs of IBD Celebration in the other towns of Meghalaya:

Shillong (East Khasi Hills District):













### Moolamllyiang (East Jaintia Hills District):









Mawkyrwat (South West Khasi Hills District):









### (Ri-Bhoi District):







### Tura (South West Garo Hills District):









### Moolamllyiang (East Jaintia Hills District):









Mawkyrwat (South West Khasi Hills District):









### **Photography Competition**

Theme: Insects



Winner: Khraw Shylla



Consolation Prize: Billbirthstar Pathaw



Consolation Prize: Gerald Samuel Pinocchio Duia



Consolation Prize: Shngainlang Khongsti



Consolation Prize: Gregory Allya Warjri



Consolation Prize: Shettimai Syiem

### 3. Number of BMCs formed in the State in the year 2016-17:

Below is the list of BMCs formed in the year 2016-17:

| SL<br>No. | NAME                   | BLOCK      | DISTRICT