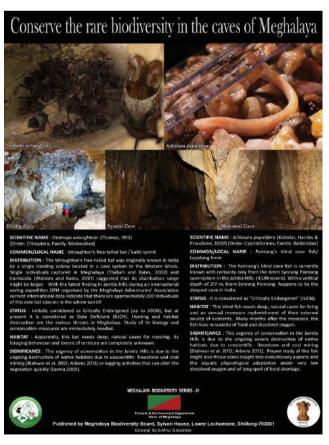

he tenure of the local body however, the existing BMC will continue to operate, until a new committee is constituted.



# The Biological Diversity Act

Enacted in 2002 and Rules notified in 2004 Objectives:

Conservation of Biological Diversity.

Sustainable use of its components.

Equitable sharing of the benefits arising out of the use of biological resources, knowledge and for matters connected therewith or incidental thereto.

### **Posters:**













### MEDICINAL PLANTS USED BY TRADITIONAL MEDICINE PRACTITIONERS IN GARO HILLS















MEDICINAL PLANTS USED BY TRADITIONAL MEDICINE

PRACTITIONERS IN GARO HILLS



### **INDIGENOUS FRUITS OF GARO HILLS**





















### WILD EDIBLE PLANTS USED BY THE PEOPLE OF KHASI HILLS AND JAINTIA HILLS





























### 5. Activities of the Board (2016-17)

The following are the activities which have either been organized or participated by the Board during the year 2016-2017:

### 1. State Level Workshop (NEHU):

The Board in collaboration with the Forests & Environment Department, Government of Meghalaya organized a State Level Workshop for all Stakeholders on "Biodiversity Conservation and Provisions of the Biological Diversity Act, 2002" on the 16<sup>th</sup> December, 2016 at Multi Use Convention Centre, North Eastern Hill University, Shillong.

### Few pictures from the workshop:





























- 2. The board organised peer to peer learning visits for the benefit of the BMC members to West Bengal (June 2016) & Kerala (November 2016).
- 3. In the year 2016-17, Wildlife Institute