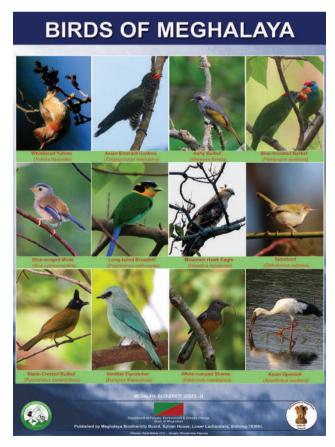

the tenure of the local body however, the existing BMC will continue to operate, until a new committee is constituted.



# The Biological Diversity Act

Enacted in 2002 and Rules notified in 2004 Objectives:

Conservation of Biological Diversity.

Sustainable use of its components.

Equitable sharing of the benefits arising out of the use of biological resources, knowledge and for matters connected therewith or incidental thereto.

### **Posters:**













### MEDICINAL PLANTS USED BY TRADITIONAL MEDICINE PRACTITIONERS IN GARO HILLS















MEDICINAL PLANTS USED BY TRADITIONAL MEDICINE

PRACTITIONERS IN GARO HILLS



### **INDIGENOUS FRUITS OF GARO HILLS**





















### WILD EDIBLE PLANTS USED BY THE PEOPLE OF KHASI HILLS AND JAINTIA HILLS





























### 5. Activities of the Board (2016-17)

The following are the activities which have either been organized or participated by the Board during the year 2016-2017:

### 1. State Level Workshop (NEHU):

The Board in collaboration with the Forests & Environment Department, Government of Meghalaya organized a State Level Workshop for all Stakeholders on "Biodiversity Conservation and Provisions of the Biological Diversity Act, 2002" on the 16<sup>th</sup> December, 2016 at Multi Use Convention Centre, North Eastern Hill University, Shillong.

### Few pictures from the workshop:





























- 2. The board organised peer to peer learning visits for the benefit of the BMC members to West Bengal (June 2016) & Kerala (November 2016).
- 3. In the year 2016-17, Wildlife Institut