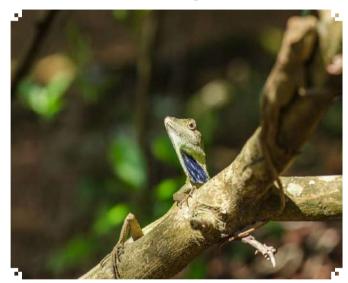

India is one of the 17 mega-diverse countries. It has only 2.4 % of the world's land area but harbors 6.7% of the animal species and 9.13% of the floral diversity of the world. The North Eastern India is one of the biologically richest regions of the country.

Meghalaya is situated in the North East India bio-geographic zone (along with Assam, Nagaland, Manipur, Mizoram and Tripura) which is a significant region as it represents a transition zone between the Indian, Indo-Malayan, Indo-Chinese bio-geographic regions as well as a meeting place of Himalayan mountains with that of Peninsular India. The region is one of the richest in biological values with vegetation types ranging from tropical rain forest in the foothills to Alpine meadows and cold deserts. The State also represents an important part of the Indo-Burma biodiversity hotspot which is one of the four biodiversity hotspots present in India. The State of Meghalaya has been identified as a key area for biodiversity conservation due to its high species diversity and high level of endemism.