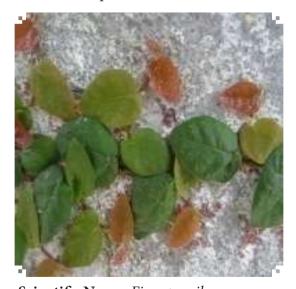

ferent tradable species and evaluate and analyze the primary information based on market visits.







Scientific Name: Phaseolus species (Vegetable)

Survey and Documentation on Ethno-Botanically Important Species (Wild Species) and their miscellaneous uses in Garo Hills, Meghalaya: The objective of the study is to survey and document the ethno-botanically important wild species and to categorize the traditional knowledge and their uses.

#### 4. Auphelia. B. Syiem

<u>Survey and Documentation of Climbers and Creepers of Khasi and Jaintia Hills, Meghalaya</u>: The objective of the study is to survey and document the climbers and creepers of Khasi and Jaintia Hills of Meghalaya. The study also enlists the plant species with their habitats, common/local names and uses as far as possible.



Scientific Name: Ficus pumila Common Name: Climbing Fig



Scientific Name: Passiflora edulis

**Local Name**: Sohbrap

#### 5. Baaijingkmen Nongkynrih

<u>Survey and Documentation of Beetles in Khasi and Jaintia Hills</u>: The objective of the study is to document the order Coleoptera of the class Insecta in Khasi and Jaintia Hills. The study also provides information on the diversity and abundance of Beetles in Khasi and Jaintia Hills, Meghalaya.



**Scientific Name**: Rhynchophorus ferrugineus

Common Name: Weevil Beetle



Scientific Name: Coccinella transversalis Common Name: Ladybird Beetle

#### 6. Pyndaplin Lyngdoh

<u>Survey and Documentation of Wildflowers of Khasi and Jaintia Hills</u>: The objective of the study is to survey and document all the available wild flowers found