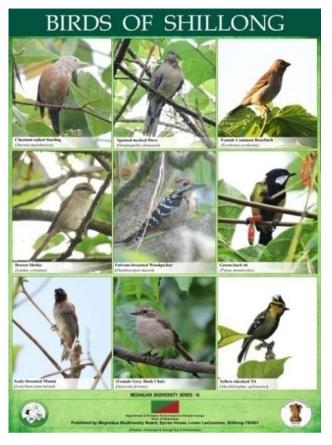

with the tenure of the local body however, the existing BMC will continue to operate, until a new committee is constituted.



# The Biological Diversity Act

Enacted in 2002 and Rules notified in 2004 Objectives:

Conservation of Biological Diversity.

Sustainable use of its components.

Equitable sharing of the benefits arising out of the use of biological resources, knowledge and for matters connected therewith or incidental thereto.

### **Posters:**













### MEDICINAL PLANTS USED BY TRADITIONAL MEDICINE PRACTITIONERS IN GARO HILLS















MEDICINAL PLANTS USED BY TRADITIONAL MEDICINE

PRACTITIONERS IN GARO HILLS



### **INDIGENOUS FRUITS OF GARO HILLS**





















### WILD EDIBLE PLANTS USED BY THE PEOPLE OF KHASI HILLS AND JAINTIA HILLS





























### 5. Activities of the Board (2016-17)

The following are the activities which have either been organized or participated by the Board during the year 2016-2017:

### 1. State Level Workshop (NEHU):

The Board in collaboration with the Forests & Environment Department, Government of Meghalaya organized a State Level Workshop for all Stakeholders on "Biodiversity Conservation and Provisions of the Biological Diversity Act, 2002" on the 16<sup>th</sup> December, 2016 at Multi Use Convention Centre, North Eastern Hill University, Shillong.

### Few pictures from the workshop:





























- 2. The board organised peer to peer learning visits for the benefit of the BMC members to West Bengal (June 2016) & Kerala (November 2016).
- 3. In the year 2016-17, Wildlife Inst