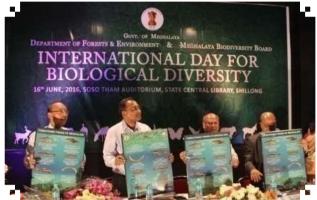

ared and put forward for discussion and approval by MBB.

# 2. International Day for Biological Diversity

Since the Board's inception, every year on  $22^{nd}$  of May 'International Day for Biological Diversity' is celebrated by the members and staff of the Board throughout Meghalaya and the main event is celebrated at U Soso Tham Auditorium, State Central Library , Shillong. Each year the theme of the celebration changes in accordance with the theme chosen by the National Biodiversity Authority. The following are the details of the IBD celebration for the year 2016:

# International Day for Biological Diversity, 2016

Theme: Biodiversity for Sustainable Development.

## Photographs of IDB Celebration in the other towns of Meghalaya:

Shillong (East Khasi Hills District):

















Mawkyrwat (South West Khasi Hills District):









# Nongpoh (Ri-Bhoi District):









Prize Disrtibution by IDB Celebrations held in other towns of Meghalaya:









# 3. Number of BMCs formed in the State during the year 2015-16:

The Board along with the help of the Block Development Officer and the District Nodal Officer takes the initiative to form the BMCs throughout the State. Eighteen BMCs were formed in the State by the end of March, 2016 in various villages as detailed below:

| SL<br>No. | NAME                                                           | BLOCK          | DISTRICT                  | CHAIRMAN                   | DATE OF<br>CONSTITU-<br>TION | REGISTRATION No.                          |
|-----------|---------------------------------------------------------