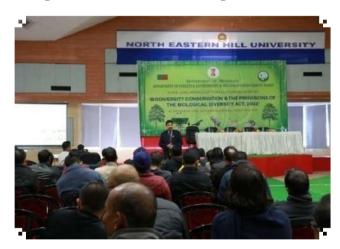

The Board constituted in 2010, strives to achieve the objectives outlined in the Biological Diversity Act (2002), Biological Diversity Rules (2004) and the Meghalaya Biological Diversity Rules (2010) by joining hands with the local communities, through various awareness programmes and conservation measures, which aim at achieving conservation of biodiversity, sustainable use of its resources and a fair and equitable sharing of benefits arising from such use. So far, two hundred and eighty (280) Biodiversity Management Committees have been constituted in the State, forty five (45) People's Biodiversity Registers (PBR) have already been prepared and sixty four (64) more PBRs are under preparation. Recently, Khlaw Kur Syiem KmieIng has been notified by the Government of Meghalaya as Biodiversity Heritage Site (BHS) vide Notification No. FOR.53/2018/59 dated 13<sup>th</sup> December, 2018, under sub-section (1) of section 37 of the Biological Diversity Act (2002). The site is situated in Umkon village, Umling Block in Ri-Bhoi District. Further, documentation of "Meghalaya State Biodiversity Strategy and Action Plan (MBSAP) 2017-2030" has been completed and would be published shortly.