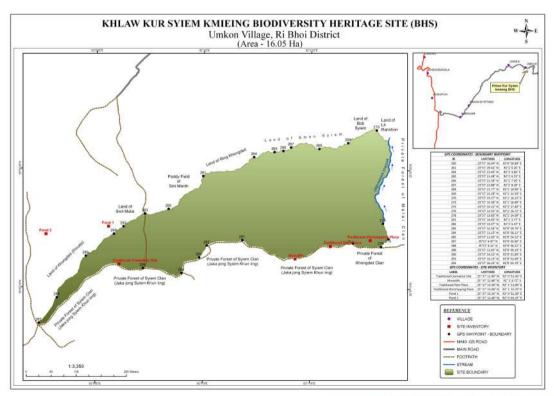

The Board constituted in 2010, strives to achieve the objectives outlined in the Biological Diversity Act (2002), Biological Diversity Rules (2004) and the Meghalaya Biological Diversity Rules (2010) by joining hands with the local communities, through various awareness programmes and conservation measures, which aim at achieving conservation of biodiversity, sustainable use of its resources and a fair and equitable sharing of benefits arising from such use. So far, two hundred and eighty (280) Biodiversity Management Committees have been constituted in the State, forty five (45) People's Biodiversity Registers (PBR) have already been prepared and sixty four (64) more PBRs are under preparation. Recently, Khlaw Kur Syiem KmieIng has been notified by the Government of Meghalaya as Biodiversity Heritage Site (BHS) vide Notification No. FOR.53/2018/59 dated 13<sup>th</sup> December, 2018, under sub-section (1) of section 37 of the Biological Diversity Act (2002). The site is situated in Umkon village, Umling Block in Ri-Bhoi District. Further, documentation of "Meghalaya State Biodiversity Strategy and Action Plan (MBSAP) 2017-2030" has been completed and would be published shortly.