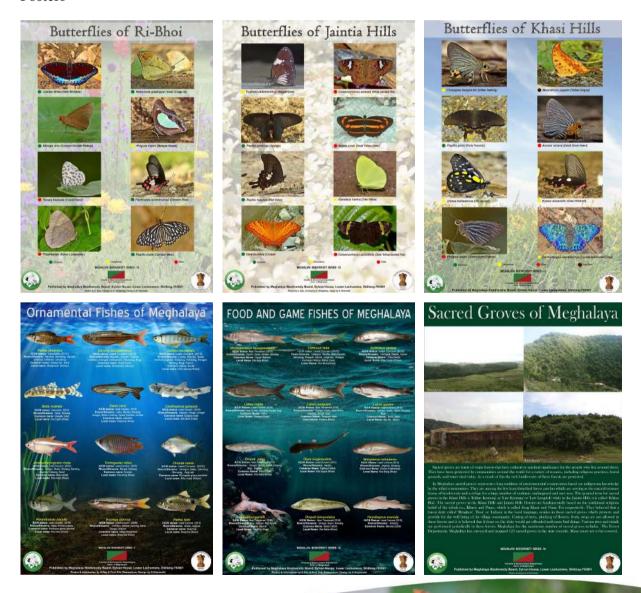

T-<br>NGA    | 19.03.2016                   | BMC/WJH/KHLIEH-<br>RANGNAH/111            |
| 17        | SOHKHAR                                                        | UMLING         | RI-BHOI                   | SHRI HALWIS MAL-<br>LAI    | 24.03.2016                   | BMC/RB/<br>SOHKHAR/112                    |
| 18        | DORBAR KUR<br>SYIEM RAID<br>NONGTLUH<br>(CUMMUNI-<br>TY LEVEL) | UMLING         | RI-BHOI                   | J.M.SYIEM                  | 24.03.2016                   | BMC/RB/RAID<br>NONGTLUH/113               |

# 4. Publications by the Board (2015-2016)

In the year 2015-16, the Board has published the following books and posters to generate awareness regarding the biodiversity of Meghalaya:

## 1. Books:



Annual Report for the year 2012-2015

#### Posters



# 5. Activities of the Board (2015-16)

# **Meghalaya Biodiversity Board Research Grants:**

On 22<sup>nd</sup> May, 2015 on the occasion of the 'International Day for Biological Diversity', the Board had granted financial aid to Ten Project fellows in the form of 'MBB Research Grants' for conservation/ research projects on biodiversity of Meghalaya. The following are the Research Projects that had been worked on and completed by them:-

| S 1.<br>No | Name of Candidate                                                            | Topic of Research                                                             | Budget<br>(Lakhs) | Duration (Months) | Status    |
|------------|------------------------------------------------------------------------------|-------------------------------------